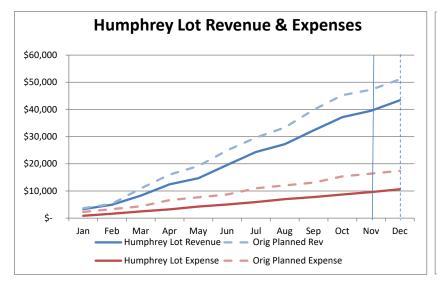

## Port of South Whidbey Humphrey Road Parking Lot

## Statement of Revenue Collected and Expenses Paid vs. Budget

For the Year to Date Period Ending November 30, 2023

| _                                 | Budget | Nov 23 | Year To Date | Budget<br>Variance |
|-----------------------------------|--------|--------|--------------|--------------------|
| Ordinary Income/Expense           |        |        |              | ,                  |
| Income                            |        |        |              |                    |
| <b>Humphrey Road Revenue</b>      |        |        |              |                    |
| Daily Parking Fees-Humphrey Rd    | 27,000 | 1,884  | 21,594       | (5,406)            |
| Permit Fees - Humphrey Rd         | 20,000 | 323    | 14,763       | (5,237)            |
| Sales Tax - Humphrey Rd           | 4,100  | 194    | 3,185        | (915)              |
| Total Humphrey Road Revenue       | 51,100 | 2,402  | 39,542       | (11,558)           |
| Total Income                      | 51,100 | 2,402  | 39,542       | (11,558)           |
| Gross Income                      | 51,100 | 2,402  | 39,542       | (11,558)           |
| Expense                           |        |        |              |                    |
| Humphrey Rd Parking Lot Ops       |        |        |              |                    |
| Attendant Payroll - Humphrey Rd   | 5,700  | 468    | 5,148        | (552)              |
| General Maint - Humphrey Rd       | 750    | 0      | 132          | (618)              |
| Improvements - Humphrey Lot       | 5,000  | 0      | 0            | (5,000)            |
| Materials & Supplies - Humph Rd   | 500    | 0      | 556          | 56                 |
| Payroll Taxes - Humphrey Rd       | 450    | 36     | 394          | (56)               |
| Taxes - Humphrey Rd               |        |        |              |                    |
| B & O Taxes - Humphrey Rd         | 250    | 10     | 91           | (159)              |
| WSST - Parking                    | 4,750  | 392    | 3,276        | (1,474)            |
| Total Taxes - Humphrey Rd         | 5,000  | 402    | 3,367        | (1,633)            |
| Total Humphrey Rd Parking Lot Ops | 17,400 | 906    | 9,597        | (7,803)            |
| Total Expense                     | 17,400 | 906    | 9,597        | (7,803)            |
| Net Ordinary Income               | 33,700 | 1,496  | 29,945       | (3,755)            |
| et Income                         | 33,700 | 1,496  | 29,945       | (3,755)            |