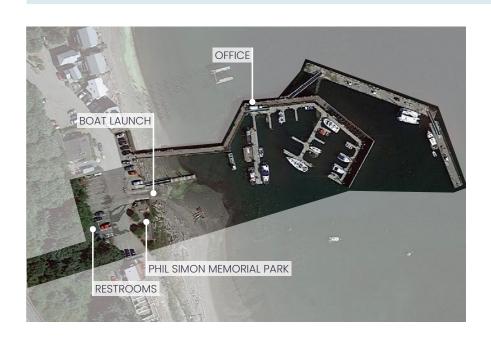

mp-out station. The upland area consists of parking, Phil Simon Park, and a small public restroom.

The Port is currently working with the Tulalip Tribes and permitting agencies to renew an in-water permit to expand the marina.

# HISTORY OF PORT OWNERSHIP

In 2004, the Port and City of Langley (City) sponsored the Langley Boat Harbor and Environs Master Plan to examine opportunities to expand the marina and enhance the adjacent waterfront. In response, ownership of adjacent properties and facilities were transferred from the City to the Port as part of an interlocal agreement. Since then, the Port hired a full-time Harbormaster and Assistant Harbormaster; refurbished electrical systems; installed new floats, pilings, and a grated gangway; and added amenities to Phil Simon Memorial Park.





Picnic area at South Whidbey Harbor.



Boat launch at South Whidbey Harbor.



Wintertime view of South Whidbey Harbor.

# **OPPORTUNITIES**

- **Great location.** The South Whidbey Harbor is the only public moorage location in South Whidbey Island and is in close proximity to downtown Langley.
- **High demand.** The number of boats and use of hand-powered crafts is growing in South Whidbey, but the area has limited moorage slips and facilities catering to hand powered craft. The Port currently has 285 people on its wait list for permanent moorage.
- Community interest. The South Whidbey Yacht Club expressed their support for increasing slips and adding mooring buoys to the harbor at the spring 2023 open house. Other boating interests suggested the Port consider supporting creation of