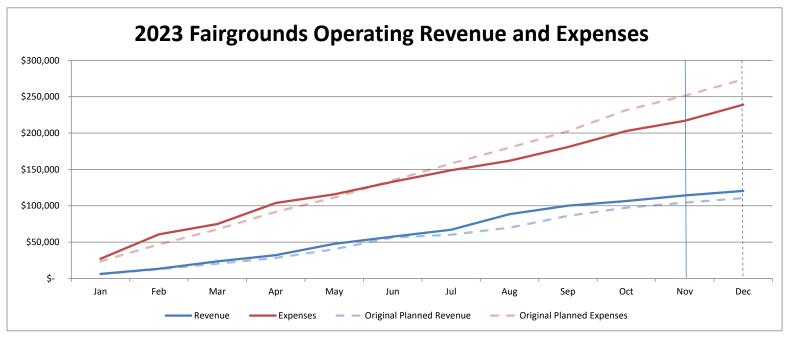

### EXECUTIVE DIRECTOR REPORT

Financial Update and November 2023 Financial Statement

**Clinton Dock – Update** 

**Fairgrounds** 

Capital Projects – Update

Comprehensive Scheme of Harbor Improvements – Update

### **Port of South Whidbey** Whidbey Island Fairgrounds

|                                                          | Dudast  | Nov 23 | Year To Date | Budget<br>Variance  |
|----------------------------------------------------------|---------|--------|--------------|---------------------|
| 0 V                                                      | Budget  | NOV 23 | rear to bute |                     |
| Ordinary Income/Expense                                  | ·       |        |              |                     |
| Income                                                   |         |        |              |                     |
| Fairgrounds Revenue Camping Fees - Fairgrounds           | 45,000  | 0      | 17,197       | (27,803)            |
| Dump/Water Fees - Campground                             | 3,000   | 195    | 3,320        | 320                 |
| Fairgrounds Events                                       | 0,000   |        | 2,2          |                     |
| Event Haul In Fees-Fairgrounds                           | 1,000   | 0      | 660          | (340)               |
| Event Rentals - Fairgrounds                              | 25,000  | 4,290  | 51,971       | 26,971 <sup>°</sup> |
| -                                                        | 26,000  | 4,290  | 52,631       | 26,631              |
| Total Fairgrounds Events Other Fairgrounds Revenue -Misc | 20,000  | 50     | 50           | 50                  |
| Taxes - Fairgrounds                                      | Ū       |        |              |                     |
| Camping Sales/Lodging Tax                                | 3,600   | 0      | 1,857        | (1,743)             |
| L/H Tax Revenue - Fairgrounds                            | 3,000   | 272    | 3,505        | 505                 |
| Total Taxes - Fairgrounds                                | 6,600   | 272    | 5,362        | (1,238)             |
| Tenant Leases - Fairgrounds                              | 28,900  | 2,790  | 34,645       | 5,745               |
| Utilities Reimb - Fair Assoc                             | 1,100   | 100    | 1,100        | . 0                 |
| Total Fairgrounds Revenue                                | 110,600 | 7,697  | 114,305      | 3,705               |
| Total Income                                             | 110,600 | 7,697  | 114,305      | 3,705               |
|                                                          | 110,600 | 7,697  | 114,305      | 3,705               |
| Gross Income                                             | 110,000 | .,     | ,            | ·                   |
| Expense Fairgrounds Operations                           |         |        |              |                     |
| Admin Wages - Fair                                       | 240     | 0      | 0            | (240)               |
| Electricity - Fairgrounds                                | 25,000  | 1,468  | 19,286       | (5,714)             |
| Employee Benefits - Fairgrounds                          | 14,400  | 600    | 6,600        | (7,800)             |
| Equipment (Purch/Rent/Repair)                            | 2,500   | 0      | 12,777       | 10,277              |
| Fairgrounds Director Salary                              | 55,000  | 4,957  | 52,760       | (2,240)             |
| FG Mktg & Events Coord Wages                             | 22,360  | 1,875  | 17,949       | (4,411)             |
| Maint & Repair - Fairgrounds                             | 10,000  | 185    | 7,587        | (2,413)             |
| Maint Campground Host Wages                              | 41,600  | 1,093  | 9,204        | (32,396)            |
| Maint Laborer Wages - Part Time                          | 20,800  | 0      | 0            | (20,800)            |
| Maint Wages - Temp Fair                                  | 2,500   | 0      | 4,464        | 1,964               |
| Marketing/Advertising-FG                                 | 6,000   | 0      | 481          | (5,519)             |
| Materials & Supplies - Fair                              | 13,000  | 637    | 12,620       | (380)               |
| Minor Improvements - Fair                                | 5,000   | 0      | 9,755        | 4,755               |
| Payroll Taxes - Fairgrounds                              | 9,000   | 661    | 7,094        | (1,906)             |
| Propane - Fairgrounds                                    | 3,000   | 245    | 3,070        | 70                  |
| Refuse Removal - Fairgrounds                             | 5,000   | 383    | 3,954        | (1,046)             |
|                                                          |         |        |              |                     |

### **Port of South Whidbey** Whidbey Island Fairgrounds

|                               | Budget    | Nov 23  | Year To Date | Budget<br>Variance |
|-------------------------------|-----------|---------|--------------|--------------------|
| Taxes - Fairgrounds           |           |         | •            |                    |
| B & O Tax - Fair              | 1,500     | 23      | 506          | (994)              |
| Leasehold Tax - Fair          | 3,500     | 0       | 3,695        | 195                |
| Sales & Lodging Tax           | 5,000     | 77      | 1,956        | (3,044)            |
| Total Taxes - Fairgrounds     | 10,000    | 100     | 6,157        | (3,843)            |
| Telephone & DSL - Fairgrounds | 5,000     | 645     | 5,995        | 995                |
| Travel & Other Misc - Fair    | 1,000     | 1,104   | 2,265        | 1,265              |
| Vehicle Maintenance - Fair    | 7,500     | 0       | 1,170        | (6,330)            |
| Water & Sewer - Fairgrounds   | 15,000    | 0       | 33,762       | 18,762             |
| Total Fairgrounds Operations  | 273,900   | 13,952  | 216,949      | (56,951)           |
| Total Expense                 | 273,900   | 13,952  | 216,949      | (56,951)           |
| Net Ordinary Income           | (163,300) | (6,255) | (102,644)    | 60,656             |
| Net Income                    | (163,300) | (6,255) | (102,644)    | 60,656             |

20

| Fairgrounds Revenue by Month |    |            |    |            |    |            |    |            |    |        |    |            |              |              |              |              |              |              |    |              |
|------------------------------|----|------------|----|------------|----|------------|----|------------|----|--------|----|------------|--------------|--------------|--------------|--------------|--------------|--------------|----|--------------|
| _                            |    | <u>Jan</u> | _  | <u>Feb</u> |    | <u>Mar</u> |    | <u>Apr</u> |    | May    |    | <u>Jun</u> | <u>Jul</u>   | <u>Aug</u>   | <u>Sep</u>   | Oct          | Nov          | Dec          |    | <u>Total</u> |
| 2023                         | \$ | 6,325      | \$ | 7,146      | \$ | 10,083     | \$ | 8,569      | \$ | 15,642 | \$ | 9,857      | \$<br>9,526  | \$<br>21,292 | \$<br>11,863 | \$<br>6,298  | \$<br>7,697  | \$<br>-      | \$ | 114,298      |
| )23 budget                   | \$ | 6,080      | \$ | 6,626      | \$ | 7,662      | \$ | 7,992      | \$ | 11,928 | \$ | 16,200     | \$<br>3,750  | \$<br>9,744  | \$<br>16,210 | \$<br>11,192 | \$<br>7,026  | \$<br>6,190  | \$ | 110,600      |
| 2015                         | \$ | -          | \$ | -          | \$ | -          | \$ | -          | \$ | -      | \$ | -          | \$<br>-      | \$<br>-      | \$<br>-      | \$<br>-      | \$<br>2,085  | \$<br>6,713  | \$ | 8,798        |
| 2016                         | \$ | 4,621      | \$ | 1,917      | \$ | 6,307      | \$ | 6,059      | \$ | 7,399  | \$ | 10,708     | \$<br>5,321  | \$<br>5,327  | \$<br>9,273  | \$<br>8,328  | \$<br>3,474  | \$<br>3,521  | \$ | 72,255       |
| 2017                         | \$ | 3,176      | \$ | 5,688      | \$ | 5,834      | \$ | 7,278      | \$ | 11,817 | \$ | 8,168      | \$<br>9,487  | \$<br>10,349 | \$<br>11,029 | \$<br>6,480  | \$<br>6,424  | \$<br>4,111  | \$ | 89,841       |
| 2018                         | \$ | 5,790      | \$ | 8,320      | \$ | 9,997      | \$ | 8,118      | \$ | 11,245 | \$ | 10,302     | \$<br>8,998  | \$<br>11,006 | \$<br>14,935 | \$<br>13,364 | \$<br>15,996 | \$<br>13,084 | \$ | 131,155      |
| 2019                         | \$ | 13,646     | \$ | 13,461     | \$ | 14,118     | \$ | 19,921     | \$ | 19,310 | \$ | 13,142     | \$<br>9,685  | \$<br>17,018 | \$<br>18,291 | \$<br>11,306 | \$<br>10,687 | \$<br>10,646 | \$ | 171,231      |
| 2020                         | \$ | 9,689      | \$ | 12,483     | \$ | 9,762      | \$ | 12,793     | \$ | 10,965 | \$ | 13,250     | \$<br>14,616 | \$<br>14,470 | \$<br>5,645  | \$<br>6,242  | \$<br>4,714  | \$<br>7,593  | \$ | 122,222      |
| 2021                         | \$ | 7,618      | \$ | 5,141      | \$ | 6,771      | \$ | 5,943      | \$ | 8,105  | \$ | 13,273     | \$<br>2,408  | \$<br>10,636 | \$<br>17,486 | \$<br>8,527  | \$<br>6,112  | \$<br>4,214  | \$ | 96,234       |
| 2022                         | \$ | 7,806      | \$ | 5,803      | \$ | 7,255      | \$ | 5,427      | \$ | 7,291  | \$ | 9,392      | \$<br>2,202  | \$<br>6,280  | \$<br>10,054 | \$<br>5,749  | \$<br>5,507  | \$<br>5,363  | \$ | 78,129       |