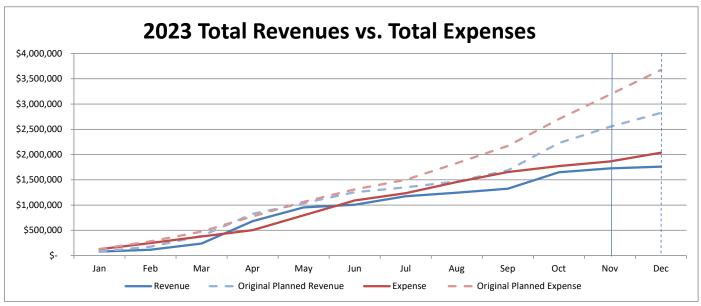

### **Port of South Whidbey** Summary

| _                                  | Budget    | Nov 23  | Year To Date | Budget<br>Variance |
|------------------------------------|-----------|---------|--------------|--------------------|
| Ordinary Income/Expense            |           |         |              |                    |
| Income                             |           |         |              |                    |
| Fairgrounds Revenue                | 110,600   | 7,697   | 114,305      | 3,705              |
| Harbor Revenue                     | 209,040   | 10,720  | 216,455      | 7,415              |
| <b>Humphrey Road Revenue</b>       | 51,100    | 2,402   | 39,542       | (11,558)           |
| Interest Income                    | 7,000     | 630     | 8,483        | 1,483              |
| Miscellaneous Income               | 1,000     | 0       | 145          | (855)              |
| Possession Park Revenue            | 16,870    | 185     | 9,383        | (7,487)            |
| Property Tax Income                | 875,000   | 54,007  | 840,569      | (34,431)           |
| Timber, L/H, Comp Tax Income       | 1,000     | 58      | 661          | (339)              |
| Total Income                       | 1,271,610 | 75,698  | 1,229,543    | (42,067)           |
| Gross Income                       | 1,271,610 | 75,698  | 1,229,543    | (42,067)           |
| Expense                            |           |         |              |                    |
| Administration                     | 662,400   | 49,563  | 632,720      | (29,680)           |
| <b>Bush Point Operations</b>       | 18,700    | 1,432   | 12,512       | (6,188)            |
| Clinton Beach Operations           | 7,050     | 235     | 4,165        | (2,885)            |
| Fairgrounds Operations             | 273,900   | 13,952  | 216,949      | (56,951)           |
| <b>Humphrey Rd Parking Lot Ops</b> | 17,400    | 906     | 9,597        | (7,803)            |
| Possession Beach Park Ops          | 68,750    | 2,420   | 51,453       | (17,297)           |
| South Whidbey Harbor Ops           | 265,040   | 14,909  | 290,614      | 25,574             |
| Total Expense                      | 1,313,240 | 83,415  | 1,218,010    | (95,230)           |
| Net Ordinary Income                | (41,630)  | (7,717) | 11,533       | 53,163             |
| Other Income/Expense               |           |         |              |                    |
| Other Income                       |           |         |              |                    |
| Capital Revenue                    |           |         |              |                    |
| Bond Interest                      |           |         |              |                    |
| 2018A Bond Interest Income         | 3,600     | 643     | 5,970        | 2,370              |
| 2018B Bond Interest Income         | 3,600     | 643     | 5,970        | 2,370              |
| Total Bond Interest                | 7,200     | 1,286   | 11,940       | 4,740              |
| Clean Vessel Program Grant         | 750       | 0       | 0            | (750)              |
| Fairgrounds                        |           |         | _            |                    |
| IC Grant 1 - Workforce Housing     | 150,000   | 0       | 0            | (150,000)          |
| IC Grant 2 - Workforce Housing     | 350,000   | 0       | 0            | (350,000)          |
| RCEDF Grant - Fairgrounds          | 591,540   | 0       | 78,240       | (513,300)          |
| USDA Grant - Fairgrounds           | 50,000    | 0       | 0            | (50,000)           |
| WSDA Grant - Fairgrounds           | 250,000   | 0       | 250,000      | 0                  |
| Total Fairgrounds                  | 1,391,540 | 0       | 328,240      | (1,063,300)        |
| STBG Clinton Dock                  | 153,000   | 0       | 156,936      | 3,936              |
| Total Capital Revenue              | 1,552,490 | 1,286   | 497,116      | (1,055,374)        |
| Total Other Income                 | 1,552,490 | 1,286   | 497,116      | (1,055,374)        |

## Port of South Whidbey Summary

|                                 | Budget    | Nov 23   | Year To Date | Budget<br>Variance |
|---------------------------------|-----------|----------|--------------|--------------------|
| Other Expense                   |           |          |              | •                  |
| Capital Expenditures            |           |          |              |                    |
| 2012 LTGO Bond                  | 62,700    | 0        | 9,050        | (53,650)           |
| 2016 LTGO Bond                  | 16,285    | 0        | 15,735       | (550)              |
| 2018A LTGO Bond                 | 21,195    | 0        | 8,298        | (12,898)           |
| 2018B LTGO Bond (Taxable)       | 24,615    | 0        | 10,006       | (14,609)           |
| Clinton Dock-Passenger Ferry    | 185,760   | 43       | 127,858      | (57,902)           |
| Fairgrounds - Cap. Improvements | 1,552,375 | 9,368    | 460,166      | (1,092,209)        |
| Fairgrounds - Workforce Housing | 500,000   | 0        | 15,244       | (484,757)          |
| Total Capital Expenditures      | 2,362,930 | 9,411    | 646,357      | (1,716,573)        |
| Total Other Expense             | 2,362,930 | 9,411    | 646,357      | (1,716,573)        |
| Net Other Income                | (810,440) | (8,125)  | (149,241)    | 661,199            |
| Net Income                      | (852,070) | (15,842) | (137,708)    | 714,362            |