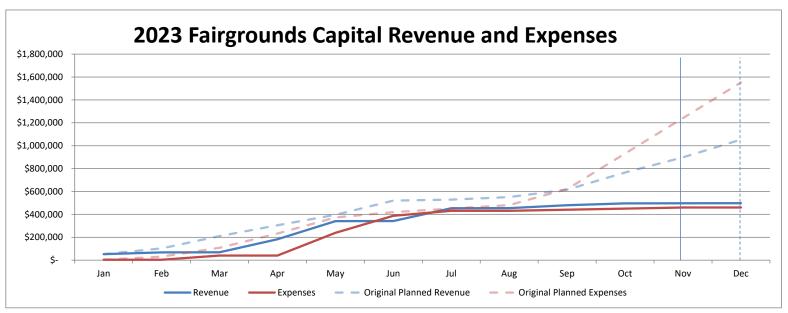

### EXECUTIVE DIRECTOR REPORT

Financial Update and November 2023 Financial Statement

**Clinton Dock – Update** 

**Fairgrounds** 

Capital Projects – Update

Comprehensive Scheme of Harbor Improvements – Update

### **Port of South Whidbey** Summary

| _                                  | Budget    | Nov 23  | Year To Date | Budget<br>Variance |
|------------------------------------|-----------|---------|--------------|--------------------|
| Ordinary Income/Expense            |           |         |              |                    |
| Income                             |           |         |              |                    |
| Fairgrounds Revenue                | 110,600   | 7,697   | 114,305      | 3,705              |
| Harbor Revenue                     | 209,040   | 10,720  | 216,455      | 7,415              |
| <b>Humphrey Road Revenue</b>       | 51,100    | 2,402   | 39,542       | (11,558)           |
| Interest Income                    | 7,000     | 630     | 8,483        | 1,483              |
| Miscellaneous Income               | 1,000     | 0       | 145          | (855)              |
| Possession Park Revenue            | 16,870    | 185     | 9,383        | (7,487)            |
| Property Tax Income                | 875,000   | 54,007  | 840,569      | (34,431)           |
| Timber, L/H, Comp Tax Income       | 1,000     | 58      | 661          | (339)              |
| Total Income                       | 1,271,610 | 75,698  | 1,229,543    | (42,067)           |
| Gross Income                       | 1,271,610 | 75,698  | 1,229,543    | (42,067)           |
| Expense                            |           |         |              |                    |
| Administration                     | 662,400   | 49,563  | 632,720      | (29,680)           |
| <b>Bush Point Operations</b>       | 18,700    | 1,432   | 12,512       | (6,188)            |
| Clinton Beach Operations           | 7,050     | 235     | 4,165        | (2,885)            |
| Fairgrounds Operations             | 273,900   | 13,952  | 216,949      | (56,951)           |
| <b>Humphrey Rd Parking Lot Ops</b> | 17,400    | 906     | 9,597        | (7,803)            |
| Possession Beach Park Ops          | 68,750    | 2,420   | 51,453       | (17,297)           |
| South Whidbey Harbor Ops           | 265,040   | 14,909  | 290,614      | 25,574             |
| Total Expense                      | 1,313,240 | 83,415  | 1,218,010    | (95,230)           |
| Net Ordinary Income                | (41,630)  | (7,717) | 11,533       | 53,163             |
| Other Income/Expense               |           |         |              |                    |
| Other Income                       |           |         |              |                    |
| Capital Revenue                    |           |         |              |                    |
| Bond Interest                      |           |         |              |                    |
| 2018A Bond Interest Income         | 3,600     | 643     | 5,970        | 2,370              |
| 2018B Bond Interest Income         | 3,600     | 643     | 5,970        | 2,370              |
| Total Bond Interest                | 7,200     | 1,286   | 11,940       | 4,740              |
| Clean Vessel Program Grant         | 750       | 0       | 0            | (750)              |
| Fairgrounds                        |           |         | _            |                    |
| IC Grant 1 - Workforce Housing     | 150,000   | 0       | 0            | (150,000)          |
| IC Grant 2 - Workforce Housing     | 350,000   | 0       | 0            | (350,000)          |
| RCEDF Grant - Fairgrounds          | 591,540   | 0       | 78,240       | (513,300)          |
| USDA Grant - Fairgrounds           | 50,000    | 0       | 0            | (50,000)           |
| WSDA Grant - Fairgrounds           | 250,000   | 0       | 250,000      | 0                  |
| Total Fairgrounds                  | 1,391,540 | 0       | 328,240      | (1,063,300)        |
| STBG Clinton Dock                  | 153,000   | 0       | 156,936      | 3,936              |
| Total Capital Revenue              | 1,552,490 | 1,286   | 497,116      | (1,055,374)        |
| Total Other Income                 | 1,552,490 | 1,286   | 497,116      | (1,055,374)        |

## Port of South Whidbey Summary

|                                 | Budget    | Nov 23   | Year To Date | Budget<br>Variance |
|---------------------------------|-----------|----------|--------------|--------------------|
| Other Expense                   |           |          |              | •                  |
| Capital Expenditures            |           |          |              |                    |
| 2012 LTGO Bond                  | 62,700    | 0        | 9,050        | (53,650)           |
| 2016 LTGO Bond                  | 16,285    | 0        | 15,735       | (550)              |
| 2018A LTGO Bond                 | 21,195    | 0        | 8,298        | (12,898)           |
| 2018B LTGO Bond (Taxable)       | 24,615    | 0        | 10,006       | (14,609)           |
| Clinton Dock-Passenger Ferry    | 185,760   | 43       | 127,858      | (57,902)           |
| Fairgrounds - Cap. Improvements | 1,552,375 | 9,368    | 460,166      | (1,092,209)        |
| Fairgrounds - Workforce Housing | 500,000   | 0        | 15,244       | (484,757)          |
| Total Capital Expenditures      | 2,362,930 | 9,411    | 646,357      | (1,716,573)        |
| Total Other Expense             | 2,362,930 | 9,411    | 646,357      | (1,716,573)        |
| Net Other Income                | (810,440) | (8,125)  | (149,241)    | 661,199            |
| Net Income                      | (852,070) | (15,842) | (137,708)    | 714,362            |