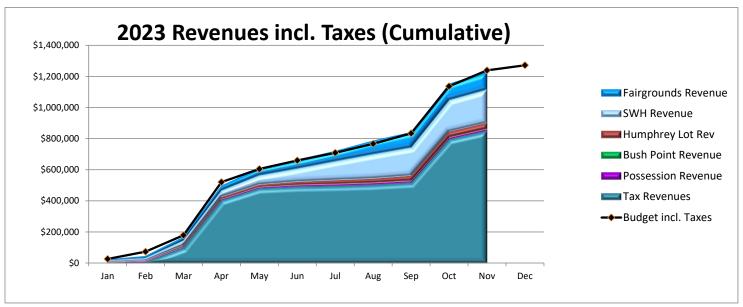

### **Port of South Whidbey** Summary

| _                                  | Budget    | Nov 23  | Year To Date | Budget<br>Variance |
|------------------------------------|-----------|---------|--------------|--------------------|
| Ordinary Income/Expense            |           |         |              |                    |
| Income                             |           |         |              |                    |
| Fairgrounds Revenue                | 110,600   | 7,697   | 114,305      | 3,705              |
| Harbor Revenue                     | 209,040   | 10,720  | 216,455      | 7,415              |
| <b>Humphrey Road Revenue</b>       | 51,100    | 2,402   | 39,542       | (11,558)           |
| Interest Income                    | 7,000     | 630     | 8,483        | 1,483              |
| Miscellaneous Income               | 1,000     | 0       | 145          | (855)              |
| Possession Park Revenue            | 16,870    | 185     | 9,383        | (7,487)            |
| Property Tax Income                | 875,000   | 54,007  | 840,569      | (34,431)           |
| Timber, L/H, Comp Tax Income       | 1,000     | 58      | 661          | (339)              |
| Total Income                       | 1,271,610 | 75,698  | 1,229,543    | (42,067)           |
| Gross Income                       | 1,271,610 | 75,698  | 1,229,543    | (42,067)           |
| Expense                            |           |         |              |                    |
| Administration                     | 662,400   | 49,563  | 632,720      | (29,680)           |
| <b>Bush Point Operations</b>       | 18,700    | 1,432   | 12,512       | (6,188)            |
| Clinton Beach Operations           | 7,050     | 235     | 4,165        | (2,885)            |
| Fairgrounds Operations             | 273,900   | 13,952  | 216,949      | (56,951)           |
| <b>Humphrey Rd Parking Lot Ops</b> | 17,400    | 906     | 9,597        | (7,803)            |
| Possession Beach Park Ops          | 68,750    | 2,420   | 51,453       | (17,297)           |
| South Whidbey Harbor Ops           | 265,040   | 14,909  | 290,614      | 25,574             |
| Total Expense                      | 1,313,240 | 83,415  | 1,218,010    | (95,230)           |
| Net Ordinary Income                | (41,630)  | (7,717) | 11,533       | 53,163             |
| Other Income/Expense               |           |         |              |                    |
| Other Income                       |           |         |              |                    |
| Capital Revenue                    |           |         |              |                    |
| Bond Interest                      |           |         |              |                    |
| 2018A Bond Interest Income         | 3,600     | 643     | 5,970        | 2,370              |
| 2018B Bond Interest Income         | 3,600     | 643     | 5,970        | 2,370              |
| Total Bond Interest                | 7,200     | 1,286   | 11,940       | 4,740              |
| Clean Vessel Program Grant         | 750       | 0       | 0            | (750)              |
| Fairgrounds                        |           |         | _            |                    |
| IC Grant 1 - Workforce Housing     | 150,000   | 0       | 0            | (150,000)          |
| IC Grant 2 - Workforce Housing     | 350,000   | 0       | 0            | (350,000)          |
| RCEDF Grant - Fairgrounds          | 591,540   | 0       | 78,240       | (513,300)          |
| USDA Grant - Fairgrounds           | 50,000    | 0       | 0            | (50,000)           |
| WSDA Grant - Fairgrounds           | 250,000   | 0       | 250,000      | 0                  |
| Total Fairgrounds                  | 1,391,540 | 0       | 328,240      | (1,063,300)        |
| STBG Clinton Dock                  | 153,000   | 0       | 156,936      | 3,936              |
| Total Capital Revenue              | 1,552,490 | 1,286   | 497,116      | (1,055,374)        |
| Total Other Income                 | 1,552,490 | 1,286   | 497,116      | (1,055,374)        |