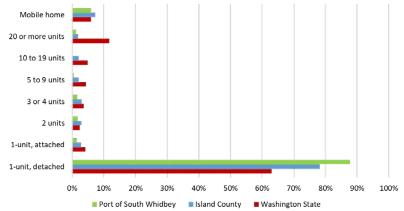

ining employees in South Whidbey. The lack of affordable, long-term rental housing is one reason for this, combined with relatively low wages in tourism-related businesses.

# **HOUSING**

One of the largest challenges facing South Whidbey Island is the shortage of workforce housing. Multi-family and mobile homes account for 11% of housing on South Whidbey, while they account for 27% in Washington State and 12% in Island County. A much higher share of housing in South Whidbey is owner-occupied (81%), as compared with Washington State (64% owner-occupied) and Island County (73% owner-occupied). It should also be noted that seasonal occupants represent a large portion of the population and housing in South Whidbey. A portion of this seasonal housing may be for rent during part of the year.



Housing by type. (Source: American Community Survey 2021.)

# **TRANSPORTATION**

Limited transportation options also impact the ability to attract and retain the workforce. The Mukilteo-Clinton ferry route is one of the two main ways to get on and off Whidbey Island. Ridership is on the decline, which is partially related to negative perceptions of ferry service. A recent survey showed that 74% of riders on the Mukilteo/Clinton route have a high level of dissatisfaction, which is higher than on other routes. Of the top 10 service complaints about the Mukilteo/Clinton route, two relate to issues that could be actionable for the Port of South Whidbey: Inadequate parking at the ferry terminals, and schedules not being coordinated between the ferry and local transit service.

# **KEY FINDIN