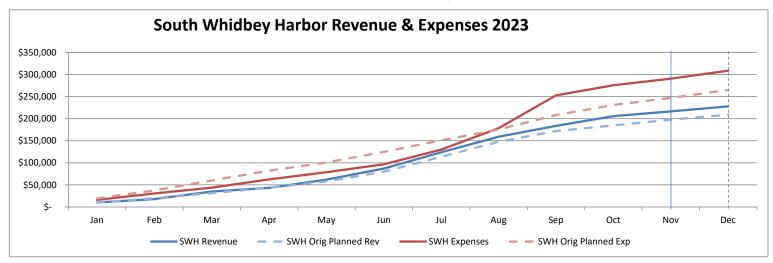

### EXECUTIVE DIRECTOR REPORT

Financial Update and November 2023 Financial Statement

**Clinton Dock – Update** 

**Fairgrounds** 

Capital Projects – Update

Comprehensive Scheme of Harbor Improvements – Update

### Port of South Whidbey **South Whidbey Harbor**

|                                           | Budget  | Nov 23 | Year To Date | Budget<br>Variance |
|-------------------------------------------|---------|--------|--------------|--------------------|
| Ordinary Income/Expense                   |         |        | •            |                    |
| Income                                    |         |        |              |                    |
| Harbor Revenue                            |         |        |              |                    |
| Annual Moorage                            | 12,000  | 792    | 13,469       | 1,469              |
| Commercial Moorage                        | 2,400   | 0      | 2,100        | (300)              |
| Dinghy                                    | 900     | 0      | 770          | (130)              |
| Ice Sales                                 | 1,000   | 0      | 696          | (304)              |
| Leasehold Tax Revenue - SWH               | 7,500   | 680    | 6,350        | (1,150)            |
| Live-aboard fee                           | 0       | 60     | 420          | 420                |
| Monthly Moorage                           | 30,000  | 4,441  | 32,044       | 2,044              |
| Other Harbor Revenue - Misc               | 0       | 0      | 1,466        | 1,466              |
| Showers                                   | 2,000   | 134    | 852          | (1,148)            |
| <b>SWH Special Events &amp; Donations</b> | 240     | 0      | 72           | (168)              |
| Transient Day Use Moorage                 | 13,000  | 241    | 11,497       | (1,504)            |
| Transient Overnight Moorage               | 140,000 | 4,372  | 146,720      | 6,720              |
| Total Harbor Revenue                      | 209,040 | 10,720 | 216,455      | 7,415              |
| Total Income                              | 209,040 | 10,720 | 216,455      | 7,415              |
| Gross Income                              | 209,040 | 10,720 | 216,455      | 7,415              |
| Expense                                   |         |        | 0            |                    |
| South Whidbey Harbor Ops                  |         |        | 0            |                    |
| 203 Wharf St Lot Maint Wages              | 200     | 0      | 0            | (200)              |
| 203 Wharf St Maint/Repair                 | 5,000   | 0      | 2,344        | (2,656)            |
| Advertising/Promotion - Harbor            | 4,500   | 0      | 2,249        | (2,251)            |
| Asst Harbormaster Wages                   | 41,600  | 3,140  | 38,105       | (3,495)            |
| DNR Tidelands Lease                       | 10,000  | 0      | 11,434       | 1,434              |
| Dockhand - Part Time                      | 20,800  | 1,250  | 5,280        | (15,520)           |
| Electricity - Harbor                      | 14,000  | 636    | 10,200       | (3,800)            |
| Employee Benefits - Harbor                | 14,400  | 1,200  | 13,200       | (1,200)            |
| Equip (Purch/Rent/Repair) SWH             | 2,000   | 120    | 2,402        | 402                |
| Golf Cart & Boat-Maint                    | 500     | 0      | 741          | 241                |
| Harbormaster Wages                        | 54,000  | 4,810  | 49,511       | (4,489)            |
| Ice Purchases                             | 600     | 0      | 480          | (120)              |
| Maint & Repair - Harbor                   | 15,000  | 121    | 75,650       | 60,650             |
| Maint & Repair - Phil Simon Pk            | 500     | 0      | 0            | (500)              |
| Maint Contracts - Harbor                  | 7,500   | 361    | 8,899        | 1,399              |
| Maint Wages - Harbor                      | 240     | 0      | 0            | (240)              |
| Materials & Supplies - Harbor             | 9,000   | 841    | 8,471        | (529)              |
| Merchant Fees - Harbor                    | 6,000   | 715    | 7,777        | 1,777              |
| Minor Improvements - Harbor               | 1,500   | 0      | 0            | (1,500)            |

### Port of South Whidbey **South Whidbey Harbor**

|                                | Budget   | Nov 23  | Year To Date_ | Budget<br>Variance |
|--------------------------------|----------|---------|---------------|--------------------|
| Payroll Taxes - Harbor         | 9,000    | 826     | 10,055        | 1,055              |
| Pump-Out Barge M & R           | 1,000    | 0       | 103           | (897)              |
| Refuse Removal - Harbor        | 3,500    | 475     | 4,183         | 683                |
| Seasonal Wages - Harbor        | 20,000   | 0       | 22,495        | 2,495              |
| Taxes - Harbor                 |          |         |               |                    |
| B & O Tax - Harbor             | 4,000    | 150     | 2,984         | (1,016)            |
| Leasehold Tax - Harbor         | 8,000    | 0_      | 6,913         | (1,087)            |
| Total Taxes - Harbor           | 12,000   | 150     | 9,897         | (2,103)            |
| Telephone & DSL - Harbor       | 3,200    | 265     | 2,692         | (508)              |
| Water & Sewer - Harbor         | 9,000    | 0       | 4,446         | (4,554)            |
| Total South Whidbey Harbor Ops | 265,040  | 14,909  | 290,614       | 25,574             |
| Total Expense                  | 265,040  | 14,909  | 290,614       | 25,574             |
| Net Ordinary Income            | (56,000) | (4,190) | (74,159)      | (18,159)           |
| Net Income                     | (56,000) | (4,190) | (74,159)      | (18,159)           |

|             | <u>Jan</u>   | <u>Feb</u>   | <u>Mar</u>   | <u>Apr</u>   | May          | <u>Jun</u>   |      | <u>Jul</u> | 4    | Aug    | 3    | Sep    | Oct          | Nov          | Dec          | Total         |
|-------------|--------------|--------------|--------------|--------------|--------------|--------------|------|------------|------|--------|------|--------|--------------|--------------|--------------|---------------|
| 2023        | \$<br>10,198 | \$<br>7,771  | \$<br>16,897 | \$<br>8,451  | \$<br>18,626 | \$<br>25,163 | \$ 3 | 36,697     | \$ 3 | 35,503 | \$ 2 | 24,426 | \$<br>22,008 | \$<br>10,720 | \$<br>-      | \$<br>216,460 |
| 2023 budget | \$<br>9,950  | \$<br>9,950  | \$<br>11,540 | \$<br>12,055 | \$<br>14,270 | \$<br>21,985 | \$ 3 | 34,005     | \$ 3 | 33,825 | \$ 2 | 24,320 | \$<br>12,940 | \$<br>12,810 | \$<br>11,390 | \$<br>209,040 |
| 2016        | \$<br>6,928  | \$<br>5,994  | \$<br>11,522 | \$<br>15,368 | \$<br>19,852 | \$<br>17,123 | \$ 3 | 36,069     | \$ 3 | 88,105 | \$ 2 | 20,736 | \$<br>11,184 | \$<br>10,455 | \$<br>12,222 | \$<br>205,558 |
| 2017        | \$<br>4,965  | \$<br>11,424 | \$<br>9,937  | \$<br>10,397 | \$<br>17,502 | \$<br>17,170 | \$ 3 | 36,174     | \$ 3 | 35,825 | \$ ' | 19,476 | \$<br>14,424 | \$<br>7,818  | \$<br>8,864  | \$<br>193,976 |
| 2018        | \$<br>6,817  | \$<br>12,442 | \$<br>10,041 | \$<br>10,856 | \$<br>19,689 | \$<br>18,672 | \$ 3 | 37,121     | \$ 3 | 37,765 | \$ 2 | 20,319 | \$<br>17,713 | \$<br>8,912  | \$<br>8,432  | \$<br>208,779 |
| 2019        | \$<br>7,651  | \$<br>6,120  | \$<br>18,081 | \$<br>9,197  | \$<br>21,121 | \$<br>19,065 | \$ 3 | 35,797     | \$ 3 | 34,689 | \$ 2 | 22,769 | \$<br>11,727 | \$<br>8,977  | \$<br>9,725  | \$<br>204,919 |
| 2020        | \$<br>10,399 | \$<br>7,803  | \$<br>11,892 | \$<br>3,035  | \$<br>5,233  | \$<br>18,247 | \$ 3 | 36,829     | \$ 3 | 36,443 | \$ 2 | 23,577 | \$<br>20,722 | \$<br>9,584  | \$<br>14,955 | \$<br>198,719 |
| 2021        | \$<br>10,427 | \$<br>13,000 | \$<br>18,195 | \$<br>12,665 | \$<br>21,138 | \$<br>24,801 | \$ 3 | 36,632     | \$ 3 | 38,553 | \$ 2 | 25,997 | \$<br>15,327 | \$<br>10,029 | \$<br>4,463  | \$<br>231,227 |
| 2022        | \$<br>10,395 | \$<br>6,102  | \$<br>15,655 | \$<br>12,084 | \$<br>15,838 | \$<br>20,120 | \$ 3 | 34,452     | \$ 3 | 35,804 | \$ 2 | 26,525 | \$<br>19,170 | \$<br>9,475  | \$<br>8,979  | \$<br>214,599 |