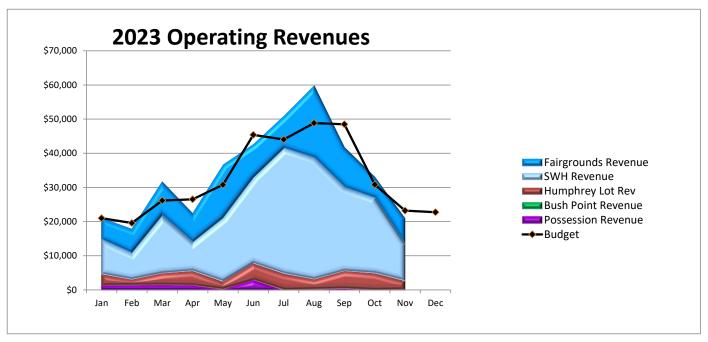

### **Port of South Whidbey** Summary

| _                                  | Budget    | Nov 23  | Year To Date | Budget<br>Variance |
|------------------------------------|-----------|---------|--------------|--------------------|
| Ordinary Income/Expense            |           |         |              |                    |
| Income                             |           |         |              |                    |
| Fairgrounds Revenue                | 110,600   | 7,697   | 114,305      | 3,705              |
| Harbor Revenue                     | 209,040   | 10,720  | 216,455      | 7,415              |
| <b>Humphrey Road Revenue</b>       | 51,100    | 2,402   | 39,542       | (11,558)           |
| Interest Income                    | 7,000     | 630     | 8,483        | 1,483              |
| Miscellaneous Income               | 1,000     | 0       | 145          | (855)              |
| Possession Park Revenue            | 16,870    | 185     | 9,383        | (7,487)            |
| Property Tax Income                | 875,000   | 54,007  | 840,569      | (34,431)           |
| Timber, L/H, Comp Tax Income       | 1,000     | 58      | 661          | (339)              |
| Total Income                       | 1,271,610 | 75,698  | 1,229,543    | (42,067)           |
| Gross Income                       | 1,271,610 | 75,698  | 1,229,543    | (42,067)           |
| Expense                            |           |         |              |                    |
| Administration                     | 662,400   | 49,563  | 632,720      | (29,680)           |
| <b>Bush Point Operations</b>       | 18,700    | 1,432   | 12,512       | (6,188)            |
| Clinton Beach Operations           | 7,050     | 235     | 4,165        | (2,885)            |
| Fairgrounds Operations             | 273,900   | 13,952  | 216,949      | (56,951)           |
| <b>Humphrey Rd Parking Lot Ops</b> | 17,400    | 906     | 9,597        | (7,803)            |
| Possession Beach Park Ops          | 68,750    | 2,420   | 51,453       | (17,297)           |
| South Whidbey Harbor Ops           | 265,040   | 14,909  | 290,614      | 25,574             |
| Total Expense                      | 1,313,240 | 83,415  | 1,218,010    | (95,230)           |
| Net Ordinary Income                | (41,630)  | (7,717) | 11,533       | 53,163             |
| Other Income/Expense               |           |         |              |                    |
| Other Income                       |           |         |              |                    |
| Capital Revenue                    |           |         |              |                    |
| Bond Interest                      |           |         |              |                    |
| 2018A Bond Interest Income         | 3,600     | 643     | 5,970        | 2,370              |
| 2018B Bond Interest Income         | 3,600     | 643     | 5,970        | 2,370              |
| Total Bond Interest                | 7,200     | 1,286   | 11,940       | 4,740              |
| Clean Vessel Program Grant         | 750       | 0       | 0            | (750)              |
| Fairgrounds                        |           |         | _            |                    |
| IC Grant 1 - Workforce Housing     | 150,000   | 0       | 0            | (150,000)          |
| IC Grant 2 - Workforce Housing     | 350,000   | 0       | 0            | (350,000)          |
| RCEDF Grant - Fairgrounds          | 591,540   | 0       | 78,240       | (513,300)          |
| USDA Grant - Fairgrounds           | 50,000    | 0       | 0            | (50,000)           |
| WSDA Grant - Fairgrounds           | 250,000   | 0       | 250,000      | 0                  |
| Total Fairgrounds                  | 1,391,540 | 0       | 328,240      | (1,063,300)        |
| STBG Clinton Dock                  | 153,000   | 0       | 156,936      | 3,936              |
| Total Capital Revenue              | 1,552,490 | 1,286   | 497,116      | (1,055,374)        |
| Total Other Income                 | 1,552,490 | 1,286   | 497,116      | (1,055,374)        |

### **Port of South Whidbey** Whidbey Island Fairgrounds

|                                                          | Dudast  | Nov 23 | Year To Date | Budget<br>Variance  |
|----------------------------------------------------------|---------|--------|--------------|---------------------|
| 0 V                                                      | Budget  | NOV 23 | rear to bute |                     |
| Ordinary Income/Expense                                  | ·       |        |              |                     |
| Income                                                   |         |        |              |                     |
| Fairgrounds Revenue Camping Fees - Fairgrounds           | 45,000  | 0      | 17,197       | (27,803)            |
| Dump/Water Fees - Campground                             | 3,000   | 195    | 3,320        | 320                 |
| Fairgrounds Events                                       | 0,000   |        | 2,2          |                     |
| Event Haul In Fees-Fairgrounds                           | 1,000   | 0      | 660          | (340)               |
| Event Rentals - Fairgrounds                              | 25,000  | 4,290  | 51,971       | 26,971 <sup>°</sup> |
| -                                                        | 26,000  | 4,290  | 52,631       | 26,631              |
| Total Fairgrounds Events Other Fairgrounds Revenue -Misc | 20,000  | 50     | 50           | 50                  |
| Taxes - Fairgrounds                                      | Ū       |        |              |                     |
| Camping Sales/Lodging Tax                                | 3,600   | 0      | 1,857        | (1,743)             |
| L/H Tax Revenue - Fairgrounds                            | 3,000   | 272    | 3,505        | 505                 |
| Total Taxes - Fairgrounds                                | 6,600   | 272    | 5,362        | (1,238)             |
| Tenant Leases - Fairgrounds                              | 28,900  | 2,790  | 34,645       | 5,745               |
| Utilities Reimb - Fair Assoc                             | 1,100   | 100    | 1,100        | . 0                 |
| Total Fairgrounds Revenue                                | 110,600 | 7,697  | 114,305      | 3,705               |
| Total Income                                             | 110,600 | 7,697  | 114,305      | 3,705               |
|                                                          | 110,600 | 7,697  | 114,305      | 3,705               |
| Gross Income                                             | 110,000 | .,     | ,            | ·                   |
| Expense Fairgrounds Operations                           |         |        |              |                     |
| Admin Wages - Fair                                       | 240     | 0      | 0            | (240)               |
| Electricity - Fairgrounds                                | 25,000  | 1,468  | 19,286       | (5,714)             |
| Employee Benefits - Fairgrounds                          | 14,400  | 600    | 6,600        | (7,800)             |
| Equipment (Purch/Rent/Repair)                            | 2,500   | 0      | 12,777       | 10,277              |
| Fairgrounds Director Salary                              | 55,000  | 4,957  | 52,760       | (2,240)             |
| FG Mktg & Events Coord Wages                             | 22,360  | 1,875  | 17,949       | (4,411)             |
| Maint & Repair - Fairgrounds                             | 10,000  | 185    | 7,587        | (2,413)             |
| Maint Campground Host Wages                              | 41,600  | 1,093  | 9,204        | (32,396)            |
| Maint Laborer Wages - Part Time                          | 20,800  | 0      | 0            | (20,800)            |
| Maint Wages - Temp Fair                                  | 2,500   | 0      | 4,464        | 1,964               |
| Marketing/Advertising-FG                                 | 6,000   | 0      | 481          | (5,519)             |
| Materials & Supplies - Fair                              | 13,000  | 637    | 12,620       | (380)               |
| Minor Improvements - Fair                                | 5,000   | 0      | 9,755        | 4,755               |
| Payroll Taxes - Fairgrounds                              | 9,000   | 661    | 7,094        | (1,906)             |
| Propane - Fairgrounds                                    | 3,000   | 245    | 3,070        | 70                  |
| Refuse Removal - Fairgrounds                             | 5,000   | 383    | 3,954        | (1,046)             |
|                                                          |         |        |              |                     |

### Port of South Whidbey **South Whidbey Harbor**

|                                           | Budget  | Nov 23 | Year To Date | Budget<br>Variance |
|-------------------------------------------|---------|--------|--------------|--------------------|
| Ordinary Income/Expense                   |         |        | •            |                    |
| Income                                    |         |        |              |                    |
| Harbor Revenue                            |         |        |              |                    |
| Annual Moorage                            | 12,000  | 792    | 13,469       | 1,469              |
| Commercial Moorage                        | 2,400   | 0      | 2,100        | (300)              |
| Dinghy                                    | 900     | 0      | 770          | (130)              |
| Ice Sales                                 | 1,000   | 0      | 696          | (304)              |
| Leasehold Tax Revenue - SWH               | 7,500   | 680    | 6,350        | (1,150)            |
| Live-aboard fee                           | 0       | 60     | 420          | 420                |
| Monthly Moorage                           | 30,000  | 4,441  | 32,044       | 2,044              |
| Other Harbor Revenue - Misc               | 0       | 0      | 1,466        | 1,466              |
| Showers                                   | 2,000   | 134    | 852          | (1,148)            |
| <b>SWH Special Events &amp; Donations</b> | 240     | 0      | 72           | (168)              |
| Transient Day Use Moorage                 | 13,000  | 241    | 11,497       | (1,504)            |
| Transient Overnight Moorage               | 140,000 | 4,372  | 146,720      | 6,720              |
| Total Harbor Revenue                      | 209,040 | 10,720 | 216,455      | 7,415              |
| Total Income                              | 209,040 | 10,720 | 216,455      | 7,415              |
| Gross Income                              | 209,040 | 10,720 | 216,455      | 7,415              |
| Expense                                   |         |        | 0            |                    |
| South Whidbey Harbor Ops                  |         |        | 0            |                    |
| 203 Wharf St Lot Maint Wages              | 200     | 0      | 0            | (200)              |
| 203 Wharf St Maint/Repair                 | 5,000   | 0      | 2,344        | (2,656)            |
| Advertising/Promotion - Harbor            | 4,500   | 0      | 2,249        | (2,251)            |
| Asst Harbormaster Wages                   | 41,600  | 3,140  | 38,105       | (3,495)            |
| DNR Tidelands Lease                       | 10,000  | 0      | 11,434       | 1,434              |
| Dockhand - Part Time                      | 20,800  | 1,250  | 5,280        | (15,520)           |
| Electricity - Harbor                      | 14,000  | 636    | 10,200       | (3,800)            |
| Employee Benefits - Harbor                | 14,400  | 1,200  | 13,200       | (1,200)            |
| Equip (Purch/Rent/Repair) SWH             | 2,000   | 120    | 2,402        | 402                |
| Golf Cart & Boat-Maint                    | 500     | 0      | 741          | 241                |
| Harbormaster Wages                        | 54,000  | 4,810  | 49,511       | (4,489)            |
| Ice Purchases                             | 600     | 0      | 480          | (120)              |
| Maint & Repair - Harbor                   | 15,000  | 121    | 75,650       | 60,650             |
| Maint & Repair - Phil Simon Pk            | 500     | 0      | 0            | (500)              |
| Maint Contracts - Harbor                  | 7,500   | 361    | 8,899        | 1,399              |
| Maint Wages - Harbor                      | 240     | 0      | 0            | (240)              |
| Materials & Supplies - Harbor             | 9,000   | 841    | 8,471        | (529)              |
| Merchant Fees - Harbor                    | 6,000   | 715    | 7,777        | 1,777              |
| Minor Improvements - Harbor               | 1,500   | 0      | 0            | (1,500)            |