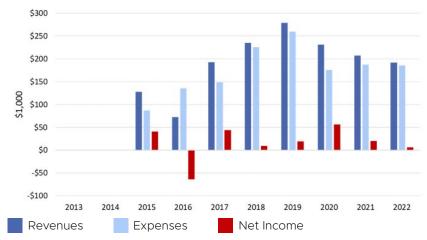

pportunities).

The Port is also working to upgrade the campground to enhance the visitor experience and increase Port revenues.

# See page 27.

# **PORT PLANS**

Continue to study how a portion of the Fairgrounds property might be used to develop workforce housing.

Leverage its Fairgrounds property to attract year-round business tenants that serve visitors and residents.

See page 27.

# **FAIRGROUNDS**

The Port acquired the Fairgrounds in 2017, which is primarily supported by property taxes (42% of total revenue from 2013-2022). Remaining revenue comes from tenant leases (26%), camping fees (12%), fairground events (12%), and other sources (9%). Deferred maintenance at the Fairgrounds is substantial and the buildings and grounds will need significant investments in the coming years.



Fairground Financial Trends.

# **RECENT PROGRESS**

- Took over the formerly Island County Fairgrounds on an interim basis to help maintain the historic location for the beloved annual Whidbey Island Fair and 4-H events,
- Succeeded with a ballot measure to permanently obtain the Fairgrounds and provide some funding to support the community, economic development, 4-H, and the Fair,
- Upgraded the property to maximize use of the commercial kitchens and increase the use of the campground, and
- Supported numerous local businesses and a growing valueadded agriculture center.

The Port has completed the following specific upgrades:

- Upgraded the 4H bathroom and added shower stalls.
- Addressed drainage issues on the property's east side and updated water backflow prevention throughout.
-