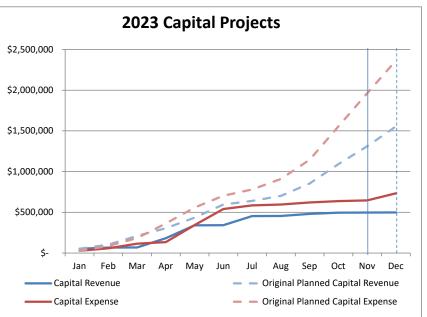

### EXECUTIVE DIRECTOR REPORT

Financial Update and November 2023 Financial Statement

**Clinton Dock – Update** 

**Fairgrounds** 

Capital Projects – Update

Comprehensive Scheme of Harbor Improvements – Update

Port staff has compiled the accompanying Statements of Receipts and Disbursements versus Budget arising from Cash Transactions of the General Fund and the Bond Fund, all funds combined, of the Port District of South Whidbey Island as of November 30, 2023, and the accompanying supplementary information, statements of receipts and disbursements for the General Fund and Bond Fund, LTGO Bonds, Administrative and Capital, Bush Point, Clinton Beach, Whidbey Island Fairgrounds & Events Center, Humphrey Road Parking Lot, Possession Beach Waterfront Park and South Whidbey Harbor in accordance with methods prescribed by the State Auditor under the authority of Chapter 43.09 RCW. The Port District uses the Budgeting, Accounting, and Reporting System for Unclassified Port Districts in the State of Washington.

### **Port of South Whidbey** Summary

| _                                  | Budget    | Nov 23  | Year To Date | Budget<br>Variance |
|------------------------------------|-----------|---------|--------------|--------------------|
| Ordinary Income/Expense            |           |         |              |                    |
| Income                             |           |         |              |                    |
| Fairgrounds Revenue                | 110,600   | 7,697   | 114,305      | 3,705              |
| Harbor Revenue                     | 209,040   | 10,720  | 216,455      | 7,415              |
| <b>Humphrey Road Revenue</b>       | 51,100    | 2,402   | 39,542       | (11,558)           |
| Interest Income                    | 7,000     | 630     | 8,483        | 1,483              |
| Miscellaneous Income               | 1,000     | 0       | 145          | (855)              |
| Possession Park Revenue            | 16,870    | 185     | 9,383        | (7,487)            |
| Property Tax Income                | 875,000   | 54,007  | 840,569      | (34,431)           |
| Timber, L/H, Comp Tax Income       | 1,000     | 58      | 661          | (339)              |
| Total Income                       | 1,271,610 | 75,698  | 1,229,543    | (42,067)           |
| Gross Income                       | 1,271,610 | 75,698  | 1,229,543    | (42,067)           |
| Expense                            |           |         |              |                    |
| Administration                     | 662,400   | 49,563  | 632,720      | (29,680)           |
| <b>Bush Point Operations</b>       | 18,700    | 1,432   | 12,512       | (6,188)            |
| Clinton Beach Operations           | 7,050     | 235     | 4,165        | (2,885)            |
| Fairgrounds Operations             | 273,900   | 13,952  | 216,949      | (56,951)           |
| <b>Humphrey Rd Parking Lot Ops</b> | 17,400    | 906     | 9,597        | (7,803)            |
| Possession Beach Park Ops          | 68,750    | 2,420   | 51,453       | (17,297)           |
| South Whidbey Harbor Ops           | 265,040   | 14,909  | 290,614      | 25,574             |
| Total Expense                      | 1,313,240 | 83,415  | 1,218,010    | (95,230)           |
| Net Ordinary Income                | (41,630)  | (7,717) | 11,533       | 53,163             |
| Other Income/Expense               |           |         |              |                    |
| Other Income                       |           |         |              |                    |
| Capital Revenue                    |           |         |              |                    |
| Bond Interest                      |           |         |              |                    |
| 2018A Bond Interest Income         | 3,600     | 643     | 5,970        | 2,370              |
| 2018B Bond Interest Income         | 3,600     | 643     | 5,970        | 2,370              |
| Total Bond Interest                | 7,200     | 1,286   | 11,940       | 4,740              |
| Clean Vessel Program Grant         | 750       | 0       | 0            | (750)              |
| Fairgrounds                        |           |         | _            |                    |
| IC Grant 1 - Workforce Housing     | 150,000   | 0       | 0            | (150,000)          |
| IC Grant 2 - Workforce Housing     | 350,000   | 0       | 0            | (350,000)          |
| RCEDF Grant - Fairgrounds          | 591,540   | 0       | 78,240       | (513,300)          |
| USDA Grant - Fairgrounds           | 50,000    | 0       | 0            | (50,000)           |
| WSDA Grant - Fairgrounds           | 250,000   | 0       | 250,000      | 0                  |
| Total Fairgrounds                  | 1,391,540 | 0       | 328,240      | (1,063,300)        |
| STBG Clinton Dock                  | 153,000   | 0       | 156,936      | 3,936              |
| Total Capital Revenue              | 1,552,490 | 1,286   | 497,116      | (1,055,374)        |
| Total Other Income                 | 1,552,490 | 1,286   | 497,116      | (1,055,374)        |

## Port of South Whidbey Summary

|                                 | Budget    | Nov 23   | Year To Date | Budget<br>Variance |
|---------------------------------|-----------|----------|--------------|--------------------|
| Other Expense                   |           |          |              | •                  |
| Capital Expenditures            |           |          |              |                    |
| 2012 LTGO Bond                  | 62,700    | 0        | 9,050        | (53,650)           |
| 2016 LTGO Bond                  | 16,285    | 0        | 15,735       | (550)              |
| 2018A LTGO Bond                 | 21,195    | 0        | 8,298        | (12,898)           |
| 2018B LTGO Bond (Taxable)       | 24,615    | 0        | 10,006       | (14,609)           |
| Clinton Dock-Passenger Ferry    | 185,760   | 43       | 127,858      | (57,902)           |
| Fairgrounds - Cap. Improvements | 1,552,375 | 9,368    | 460,166      | (1,092,209)        |
| Fairgrounds - Workforce Housing | 500,000   | 0        | 15,244       | (484,757)          |
| Total Capital Expenditures      | 2,362,930 | 9,411    | 646,357      | (1,716,573)        |
| Total Other Expense             | 2,362,930 | 9,411    | 646,357      | (1,716,573)        |
| Net Other Income                | (810,440) | (8,125)  | (149,241)    | 661,199            |
| Net Income                      | (852,070) | (15,842) | (137,708)    | 714,362            |