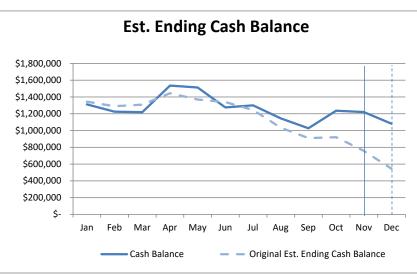

Port staff has compiled the accompanying Statements of Receipts and Disbursements versus Budget arising from Cash Transactions of the General Fund and the Bond Fund, all funds combined, of the Port District of South Whidbey Island as of November 30, 2023, and the accompanying supplementary information, statements of receipts and disbursements for the General Fund and Bond Fund, LTGO Bonds, Administrative and Capital, Bush Point, Clinton Beach, Whidbey Island Fairgrounds & Events Center, Humphrey Road Parking Lot, Possession Beach Waterfront Park and South Whidbey Harbor in accordance with methods prescribed by the State Auditor under the authority of Chapter 43.09 RCW. The Port District uses the Budgeting, Accounting, and Reporting System for Unclassified Port Districts in the State of Washington.