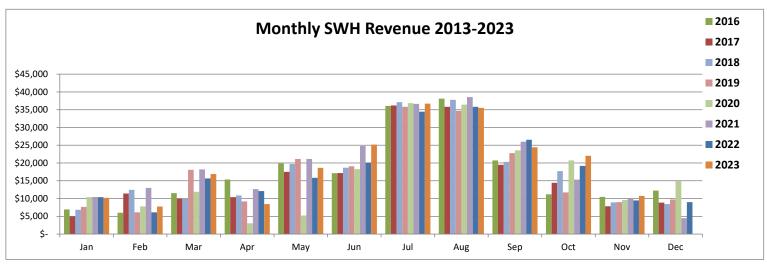

|             | <u>Jan</u>   | <u>Feb</u>   | <u>Mar</u>   | <u>Apr</u>   | May          | <u>Jun</u>   |      | <u>Jul</u> | 4    | Aug    | 3    | Sep    | Oct          | Nov          | Dec          | Total         |
|-------------|--------------|--------------|--------------|--------------|--------------|--------------|------|------------|------|--------|------|--------|--------------|--------------|--------------|---------------|
| 2023        | \$<br>10,198 | \$<br>7,771  | \$<br>16,897 | \$<br>8,451  | \$<br>18,626 | \$<br>25,163 | \$ 3 | 36,697     | \$ 3 | 35,503 | \$ 2 | 24,426 | \$<br>22,008 | \$<br>10,720 | \$<br>-      | \$<br>216,460 |
| 2023 budget | \$<br>9,950  | \$<br>9,950  | \$<br>11,540 | \$<br>12,055 | \$<br>14,270 | \$<br>21,985 | \$ 3 | 34,005     | \$ 3 | 33,825 | \$ 2 | 24,320 | \$<br>12,940 | \$<br>12,810 | \$<br>11,390 | \$<br>209,040 |
| 2016        | \$<br>6,928  | \$<br>5,994  | \$<br>11,522 | \$<br>15,368 | \$<br>19,852 | \$<br>17,123 | \$ 3 | 36,069     | \$ 3 | 88,105 | \$ 2 | 20,736 | \$<br>11,184 | \$<br>10,455 | \$<br>12,222 | \$<br>205,558 |
| 2017        | \$<br>4,965  | \$<br>11,424 | \$<br>9,937  | \$<br>10,397 | \$<br>17,502 | \$<br>17,170 | \$ 3 | 36,174     | \$ 3 | 35,825 | \$ ' | 19,476 | \$<br>14,424 | \$<br>7,818  | \$<br>8,864  | \$<br>193,976 |
| 2018        | \$<br>6,817  | \$<br>12,442 | \$<br>10,041 | \$<br>10,856 | \$<br>19,689 | \$<br>18,672 | \$ 3 | 37,121     | \$ 3 | 37,765 | \$ 2 | 20,319 | \$<br>17,713 | \$<br>8,912  | \$<br>8,432  | \$<br>208,779 |
| 2019        | \$<br>7,651  | \$<br>6,120  | \$<br>18,081 | \$<br>9,197  | \$<br>21,121 | \$<br>19,065 | \$ 3 | 35,797     | \$ 3 | 34,689 | \$ 2 | 22,769 | \$<br>11,727 | \$<br>8,977  | \$<br>9,725  | \$<br>204,919 |
| 2020        | \$<br>10,399 | \$<br>7,803  | \$<br>11,892 | \$<br>3,035  | \$<br>5,233  | \$<br>18,247 | \$ 3 | 36,829     | \$ 3 | 36,443 | \$ 2 | 23,577 | \$<br>20,722 | \$<br>9,584  | \$<br>14,955 | \$<br>198,719 |
| 2021        | \$<br>10,427 | \$<br>13,000 | \$<br>18,195 | \$<br>12,665 | \$<br>21,138 | \$<br>24,801 | \$ 3 | 36,632     | \$ 3 | 38,553 | \$ 2 | 25,997 | \$<br>15,327 | \$<br>10,029 | \$<br>4,463  | \$<br>231,227 |
| 2022        | \$<br>10,395 | \$<br>6,102  | \$<br>15,655 | \$<br>12,084 | \$<br>15,838 | \$<br>20,120 | \$ 3 | 34,452     | \$ 3 | 35,804 | \$ 2 | 26,525 | \$<br>19,170 | \$<br>9,475  | \$<br>8,979  | \$<br>214,599 |