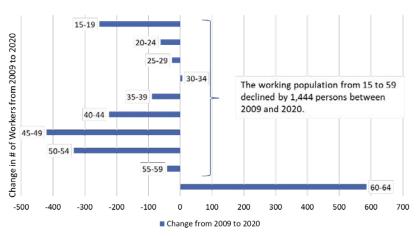

ociates summarized key demographic and economic trends that provide the context for this comprehensive scheme. They also reviewed the Port's financial framework and the performance of each line of business. Key findings are summarized in the following sections.

# **KEY FINDINGS - COMMUNITY CONTEXT**

# **DEMOGRAPHIC TRENDS**

One of the key demographic trends impacting south Whidbey is age. The South Whidbey population is growing older while younger, working age residents are leaving. Median age in the district was 58.2 in 2021, up from 43.2 in 2013.

Population growth was fastest in residents over 65 years of age, while the working age population (between 15 and 59) has declined. This is partially due to the rising cost of living, lack of housing options, and limited job opportunities.



South Whidbey working age population trends (change 2009 to 2020.) Source: Washington State Office of Financial Management

# **EMPLOYMENT AND WAGES**

Retail, health care and social assistance, and accommodation and food services are three of five economic sectors that make up 60% of employment in South Whidbey. These sectors have lower wages than manufacturing and construction, the two other most prominent sectors. Island County has an average annual income of \$49,530, which translates to \$23.81 per hour.

The Port is evaluating its potential role in assisting other entities in developing commercial and/or industrial properties to create family wage jobs. Appropriately zoned properties are primarily located in Freeland and the Whidbey Airpark near Langley.

# **PORT PLANS:**

Support