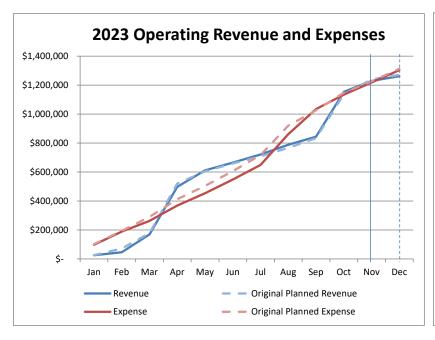

### EXECUTIVE DIRECTOR REPORT

Financial Update and November 2023 Financial Statement

**Clinton Dock – Update** 

**Fairgrounds** 

Capital Projects – Update

Comprehensive Scheme of Harbor Improvements – Update

Port staff has compiled the accompanying Statements of Receipts and Disbursements versus Budget arising from Cash Transactions of the General Fund and the Bond Fund, all funds combined, of the Port District of South Whidbey Island as of November 30, 2023, and the accompanying supplementary information, statements of receipts and disbursements for the General Fund and Bond Fund, LTGO Bonds, Administrative and Capital, Bush Point, Clinton Beach, Whidbey Island Fairgrounds & Events Center, Humphrey Road Parking Lot, Possession Beach Waterfront Park and South Whidbey Harbor in accordance with methods prescribed by the State Auditor under the authority of Chapter 43.09 RCW. The Port District uses the Budgeting, Accounting, and Reporting System for Unclassified Port Districts in the State of Washington.