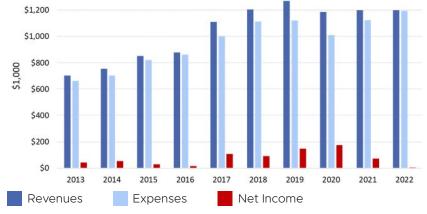

- FINANCIAL FRAMEWORK**

# **PORT-WIDE**

# **PORT PLANS**

Quantify deferred maintenance and consider ways to increase net revenues to better steward assets, augment reserves, and pursue projects that increase economic diversity and vitality.

Approaches to be considered include resetting the tax levy, establishing an industrial development district (IDD), and/or issuing Unlimited Tax General Obligation bonds.

See page 27 and page 30.

The Port essentially operates as a break-even business with net income averaging \$74,000 per year over the last decade. This limits the Port's ability to maintain assets, increase reserves to respond to economic downturns or unexpected costs, and take on new projects. At the same time, the Port has a significant and growing deferred maintenance backlog.



Port of South Whidbey Financial Trends.

### **PORT PLANS**

Assess the rate structure and facility condition, develop a sustainable financial plan, and identify an economically viable approach to maintaining and expanding South Whidbey Harbor.

See page 15.

# **SOUTH WHIDBEY HARBOR**

The number of boats and use of hand-powered crafts is growing in South Whidbey, but the area has limited moorage slips and facilities catering to hand-powered craft. In addition, South Whidbey Harbor, like many marinas in the region, is plagued by significant deferred maintenance. It is currently a break-even venture and does not generate the funds needed to maintain this deteriorating asset.

# **RECENT PROGRESS**

- Extended the breakwater to add moorage,
- Purchased a small parcel near the South Whidbe