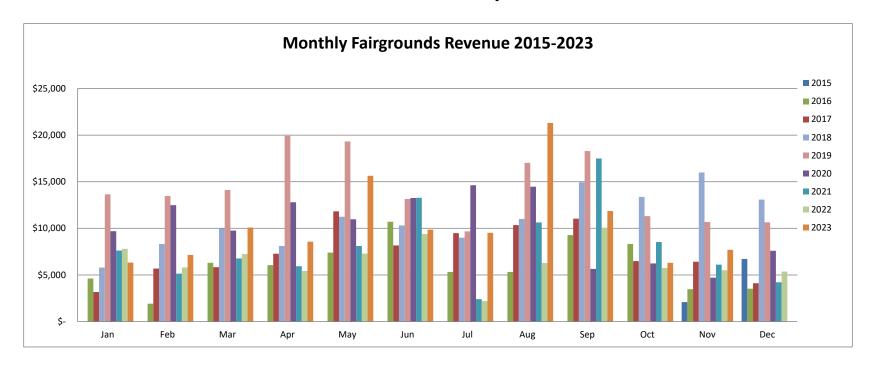

20

| Fairgrounds Revenue by Month |    |            |    |            |    |            |    |            |    |        |    |            |              |              |              |              |              |              |    |              |
|------------------------------|----|------------|----|------------|----|------------|----|------------|----|--------|----|------------|--------------|--------------|--------------|--------------|--------------|--------------|----|--------------|
| _                            |    | <u>Jan</u> | _  | <u>Feb</u> |    | <u>Mar</u> |    | <u>Apr</u> |    | May    |    | <u>Jun</u> | <u>Jul</u>   | <u>Aug</u>   | <u>Sep</u>   | Oct          | Nov          | Dec          |    | <u>Total</u> |
| 2023                         | \$ | 6,325      | \$ | 7,146      | \$ | 10,083     | \$ | 8,569      | \$ | 15,642 | \$ | 9,857      | \$<br>9,526  | \$<br>21,292 | \$<br>11,863 | \$<br>6,298  | \$<br>7,697  | \$<br>-      | \$ | 114,298      |
| )23 budget                   | \$ | 6,080      | \$ | 6,626      | \$ | 7,662      | \$ | 7,992      | \$ | 11,928 | \$ | 16,200     | \$<br>3,750  | \$<br>9,744  | \$<br>16,210 | \$<br>11,192 | \$<br>7,026  | \$<br>6,190  | \$ | 110,600      |
| 2015                         | \$ | -          | \$ | -          | \$ | -          | \$ | -          | \$ | -      | \$ | -          | \$<br>-      | \$<br>-      | \$<br>-      | \$<br>-      | \$<br>2,085  | \$<br>6,713  | \$ | 8,798        |
| 2016                         | \$ | 4,621      | \$ | 1,917      | \$ | 6,307      | \$ | 6,059      | \$ | 7,399  | \$ | 10,708     | \$<br>5,321  | \$<br>5,327  | \$<br>9,273  | \$<br>8,328  | \$<br>3,474  | \$<br>3,521  | \$ | 72,255       |
| 2017                         | \$ | 3,176      | \$ | 5,688      | \$ | 5,834      | \$ | 7,278      | \$ | 11,817 | \$ | 8,168      | \$<br>9,487  | \$<br>10,349 | \$<br>11,029 | \$<br>6,480  | \$<br>6,424  | \$<br>4,111  | \$ | 89,841       |
| 2018                         | \$ | 5,790      | \$ | 8,320      | \$ | 9,997      | \$ | 8,118      | \$ | 11,245 | \$ | 10,302     | \$<br>8,998  | \$<br>11,006 | \$<br>14,935 | \$<br>13,364 | \$<br>15,996 | \$<br>13,084 | \$ | 131,155      |
| 2019                         | \$ | 13,646     | \$ | 13,461     | \$ | 14,118     | \$ | 19,921     | \$ | 19,310 | \$ | 13,142     | \$<br>9,685  | \$<br>17,018 | \$<br>18,291 | \$<br>11,306 | \$<br>10,687 | \$<br>10,646 | \$ | 171,231      |
| 2020                         | \$ | 9,689      | \$ | 12,483     | \$ | 9,762      | \$ | 12,793     | \$ | 10,965 | \$ | 13,250     | \$<br>14,616 | \$<br>14,470 | \$<br>5,645  | \$<br>6,242  | \$<br>4,714  | \$<br>7,593  | \$ | 122,222      |
| 2021                         | \$ | 7,618      | \$ | 5,141      | \$ | 6,771      | \$ | 5,943      | \$ | 8,105  | \$ | 13,273     | \$<br>2,408  | \$<br>10,636 | \$<br>17,486 | \$<br>8,527  | \$<br>6,112  | \$<br>4,214  | \$ | 96,234       |
| 2022                         | \$ | 7,806      | \$ | 5,803      | \$ | 7,255      | \$ | 5,427      | \$ | 7,291  | \$ | 9,392      | \$<br>2,202  | \$<br>6,280  | \$<br>10,054 | \$<br>5,749  | \$<br>5,507  | \$<br>5,363  | \$ | 78,129       |