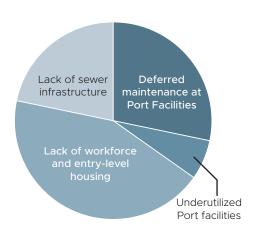

improvement, property-specific ideas, and Port-wide goals. Deferred maintenance and lack of revenue generators at Port properties and shortage of workforce housing and lack of sewer infrastructure throughout South Whidbey were key issues identified by a variety of stakeholders.

When asked where the Port should focus this comprehensive scheme, the Fairgrounds was the highest priority for survey respondents.

At the Fairgrounds, respondents would like to see:

- Workforce housing
- Business incubation
- Educational opportunities
- Attracting more visitors and tourists

Survey respondents and open house attendees are also interested in the Port:

- Supporting passenger ferry service
- Maintaining boat ramps and supporting community boating programs
- Adding moorage to South Whidbey Harbor



46% of survey respondents said that the lack of workforce housing is the most important challenge facing South Whidbey at present.

This issue is a result of many factors, but some stakeholders pointed to the lack of sewer infrastructure on the island as a major contributor.



Community members attend an open house at the Freeland Public Library to discuss initial findings of the Comprehensive Scheme and provide feedback.

# WHO WE HEARD FROM:

# **Port Staff and Commission**

General Public, including:

46 Survey Respondents 20+ Open House Attendees

# Stakeholders and Community Groups

**Government Partners** 

Economic Development Councils

Chambers of Commerce

Local Business Owners and Developers

Fairgrounds Manager









GREAT LOCATION TO BOAT IN OR LAUNCH

PRIMARILY VISITOR M