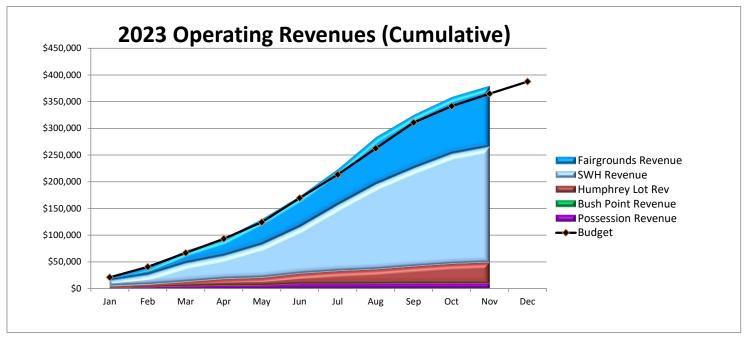

### **Port of South Whidbey** Summary

| _                                  | Budget    | Nov 23  | Year To Date | Budget<br>Variance |
|------------------------------------|-----------|---------|--------------|--------------------|
| Ordinary Income/Expense            |           |         |              |                    |
| Income                             |           |         |              |                    |
| Fairgrounds Revenue                | 110,600   | 7,697   | 114,305      | 3,705              |
| Harbor Revenue                     | 209,040   | 10,720  | 216,455      | 7,415              |
| <b>Humphrey Road Revenue</b>       | 51,100    | 2,402   | 39,542       | (11,558)           |
| Interest Income                    | 7,000     | 630     | 8,483        | 1,483              |
| Miscellaneous Income               | 1,000     | 0       | 145          | (855)              |
| Possession Park Revenue            | 16,870    | 185     | 9,383        | (7,487)            |
| Property Tax Income                | 875,000   | 54,007  | 840,569      | (34,431)           |
| Timber, L/H, Comp Tax Income       | 1,000     | 58      | 661          | (339)              |
| Total Income                       | 1,271,610 | 75,698  | 1,229,543    | (42,067)           |
| Gross Income                       | 1,271,610 | 75,698  | 1,229,543    | (42,067)           |
| Expense                            |           |         |              |                    |
| Administration                     | 662,400   | 49,563  | 632,720      | (29,680)           |
| <b>Bush Point Operations</b>       | 18,700    | 1,432   | 12,512       | (6,188)            |
| Clinton Beach Operations           | 7,050     | 235     | 4,165        | (2,885)            |
| Fairgrounds Operations             | 273,900   | 13,952  | 216,949      | (56,951)           |
| <b>Humphrey Rd Parking Lot Ops</b> | 17,400    | 906     | 9,597        | (7,803)            |
| Possession Beach Park Ops          | 68,750    | 2,420   | 51,453       | (17,297)           |
| South Whidbey Harbor Ops           | 265,040   | 14,909  | 290,614      | 25,574             |
| Total Expense                      | 1,313,240 | 83,415  | 1,218,010    | (95,230)           |
| Net Ordinary Income                | (41,630)  | (7,717) | 11,533       | 53,163             |
| Other Income/Expense               |           |         |              |                    |
| Other Income                       |           |         |              |                    |
| Capital Revenue                    |           |         |              |                    |
| Bond Interest                      |           |         |              |                    |
| 2018A Bond Interest Income         | 3,600     | 643     | 5,970        | 2,370              |
| 2018B Bond Interest Income         | 3,600     | 643     | 5,970        | 2,370              |
| Total Bond Interest                | 7,200     | 1,286   | 11,940       | 4,740              |
| Clean Vessel Program Grant         | 750       | 0       | 0            | (750)              |
| Fairgrounds                        |           |         | _            |                    |
| IC Grant 1 - Workforce Housing     | 150,000   | 0       | 0            | (150,000)          |
| IC Grant 2 - Workforce Housing     | 350,000   | 0       | 0            | (350,000)          |
| RCEDF Grant - Fairgrounds          | 591,540   | 0       | 78,240       | (513,300)          |
| USDA Grant - Fairgrounds           | 50,000    | 0       | 0            | (50,000)           |
| WSDA Grant - Fairgrounds           | 250,000   | 0       | 250,000      | 0                  |
| Total Fairgrounds                  | 1,391,540 | 0       | 328,240      | (1,063,300)        |
| STBG Clinton Dock                  | 153,000   | 0       | 156,936      | 3,936              |
| Total Capital Revenue              | 1,552,490 | 1,286   | 497,116      | (1,055,374)        |
| Total Other Income                 | 1,552,490 | 1,286   | 497,116      | (1,055,374)        |