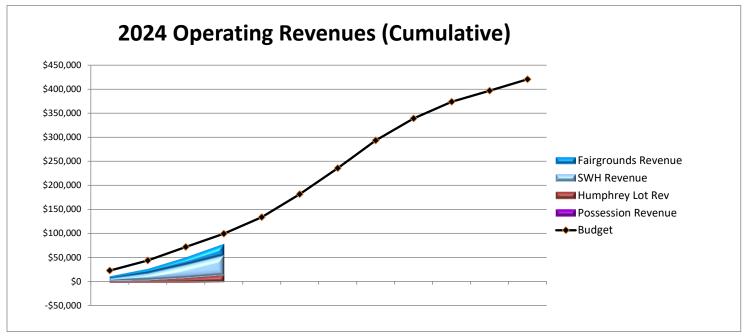

### Port of South Whidbey Summary

|                                | Budget    | Mar 24   | Year To Date | Budget<br>Variance |
|--------------------------------|-----------|----------|--------------|--------------------|
| Ordinary Income/Expense        |           |          |              |                    |
| Income                         |           |          |              |                    |
| Fairgrounds Revenue            | 121,200   | 5,963    | 15,662       | (105,538)          |
| Harbor Revenue                 | 236,640   | 13,009   | 27,080       | (209,560)          |
| Humphrey Road Revenue          | 46,000    | 4,560    | 9,985        | (36,015)           |
| Interest Income                | 9,000     | 399      | 1,512        | (7,488)            |
| Miscellaneous Income           | 1,000     | 0        | 14           | (986)              |
| Possession Park Revenue        | 16,870    | 23       | (2,495)      | (19,365)           |
| Property Tax Income            | 895,000   | 82,255   | 90,549       | (804,451)          |
| Timber, L/H, Comp Tax Income   | 3,000     | 00       | 112          | (2,888)            |
| Total Income                   | 1,328,710 | 106,209  | 142,419      | (1,186,291)        |
| Gross Income                   | 1,328,710 | 106,209  | 142,419      | (1,186,291)        |
| Expense                        |           |          |              |                    |
| Administration                 | 627,860   | 32,658   | 118,735      | (509,125)          |
| <b>Bush Point Operations</b>   | 15,400    | 247      | 1,217        | (14,183)           |
| Clinton Beach Operations       | 6,650     | 3,988    | 4,483        | (2,167)            |
| Fairgrounds Operations         | 237,040   | 15,174   | 48,131       | (188,909)          |
| Humphrey Rd Parking Lot Ops    | 10,900    | 694      | 2,491        | (8,409)            |
| Possession Beach Park Ops      | 41,750    | 61,480   | 122,128      | 80,378             |
| South Whidbey Harbor Ops       | 252,460   | 14,061   | 50,596       | (201,864)          |
| Total Expense                  | 1,192,060 | 128,302  | 347,780      | (844,280)          |
| Net Ordinary Income            | 136,650   | (22,092) | (205,362)    | (342,012)          |
| Other Income/Expense           |           |          |              |                    |
| Other Income                   |           |          |              |                    |
| Capital Revenue                |           |          |              |                    |
| Bond Interest                  | 7,200     | 978      | 2,848        | (4,352)            |
| Clean Vessel Program Grant     | 750       | 0        | 77           | (673)              |
| Fairgrounds                    |           |          |              |                    |
| IC Grant 1 - Workforce Housing | 150,000   | 0        | 15,244       | (134,757)          |
| IC Grant 2 - Workforce Housing | 350,000   | 0        | 0            | (350,000)          |
| RCEDF Grant - Fairgrounds      | 305,000   | 0        | 0            | (305,000)          |
| USDA Grant - Fairgrounds       | 0         | 0        | 0            | 0                  |
| WSDA Grant - Fairgrounds       | 0         | 0        | 0            | 0                  |
| Total Fairgrounds              | 805,000   | 0        | 15,244       | (789,757)          |
| RCO Clinton Local Parks Grant  | 70,000    | 0        | 0            | (70,000)           |
| STBG Clinton Dock              | 30,000    | 0        | 0            | (30,000)           |
| Total Capital Revenue          | 912,950   | 978      | 18,169       | (894,781)          |
| Total Other Income             | 912,950   | 978      | 18,169       | (894,781)          |