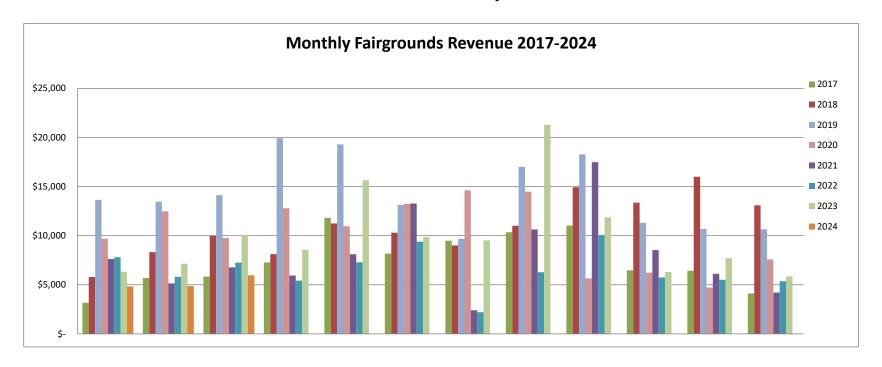

**Fairgrounds** 

Capital Projects – Update

**Clinton Dock** 

**Port Contracting Procedures** 

**Possession Piling Replacement** 

### Port of South Whidbey Summary

|                                | Budget    | Mar 24   | Year To Date | Budget<br>Variance |
|--------------------------------|-----------|----------|--------------|--------------------|
| Ordinary Income/Expense        |           |          |              |                    |
| Income                         |           |          |              |                    |
| Fairgrounds Revenue            | 121,200   | 5,963    | 15,662       | (105,538)          |
| Harbor Revenue                 | 236,640   | 13,009   | 27,080       | (209,560)          |
| Humphrey Road Revenue          | 46,000    | 4,560    | 9,985        | (36,015)           |
| Interest Income                | 9,000     | 399      | 1,512        | (7,488)            |
| Miscellaneous Income           | 1,000     | 0        | 14           | (986)              |
| Possession Park Revenue        | 16,870    | 23       | (2,495)      | (19,365)           |
| Property Tax Income            | 895,000   | 82,255   | 90,549       | (804,451)          |
| Timber, L/H, Comp Tax Income   | 3,000     | 00       | 112          | (2,888)            |
| Total Income                   | 1,328,710 | 106,209  | 142,419      | (1,186,291)        |
| Gross Income                   | 1,328,710 | 106,209  | 142,419      | (1,186,291)        |
| Expense                        |           |          |              |                    |
| Administration                 | 627,860   | 32,658   | 118,735      | (509,125)          |
| <b>Bush Point Operations</b>   | 15,400    | 247      | 1,217        | (14,183)           |
| Clinton Beach Operations       | 6,650     | 3,988    | 4,483        | (2,167)            |
| Fairgrounds Operations         | 237,040   | 15,174   | 48,131       | (188,909)          |
| Humphrey Rd Parking Lot Ops    | 10,900    | 694      | 2,491        | (8,409)            |
| Possession Beach Park Ops      | 41,750    | 61,480   | 122,128      | 80,378             |
| South Whidbey Harbor Ops       | 252,460   | 14,061   | 50,596       | (201,864)          |
| Total Expense                  | 1,192,060 | 128,302  | 347,780      | (844,280)          |
| Net Ordinary Income            | 136,650   | (22,092) | (205,362)    | (342,012)          |
| Other Income/Expense           |           |          |              |                    |
| Other Income                   |           |          |              |                    |
| Capital Revenue                |           |          |              |                    |
| Bond Interest                  | 7,200     | 978      | 2,848        | (4,352)            |
| Clean Vessel Program Grant     | 750       | 0        | 77           | (673)              |
| Fairgrounds                    |           |          |              |                    |
| IC Grant 1 - Workforce Housing | 150,000   | 0        | 15,244       | (134,757)          |
| IC Grant 2 - Workforce Housing | 350,000   | 0        | 0            | (350,000)          |
| RCEDF Grant - Fairgrounds      | 305,000   | 0        | 0            | (305,000)          |
| USDA Grant - Fairgrounds       | 0         | 0        | 0            | 0                  |
| WSDA Grant - Fairgrounds       | 0         | 0        | 0            | 0                  |
| Total Fairgrounds              | 805,000   | 0        | 15,244       | (789,757)          |
| RCO Clinton Local Parks Grant  | 70,000    | 0        | 0            | (70,000)           |
| STBG Clinton Dock              | 30,000    | 0        | 0            | (30,000)           |
| Total Capital Revenue          | 912,950   | 978      | 18,169       | (894,781)          |
| Total Other Income             | 912,950   | 978      | 18,169       | (894,781)          |