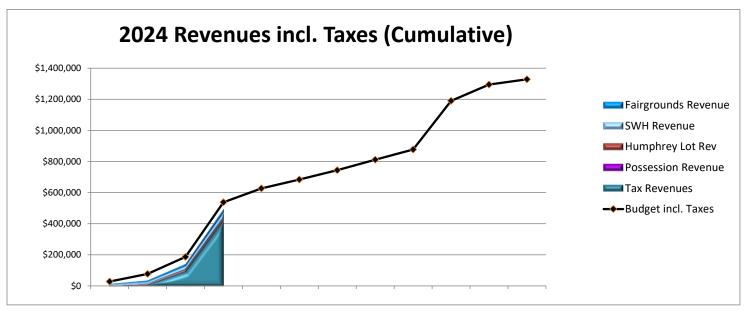

### Port of South Whidbey Summary

|                                | Budget    | Mar 24   | Year To Date | Budget<br>Variance |
|--------------------------------|-----------|----------|--------------|--------------------|
| Ordinary Income/Expense        |           |          |              |                    |
| Income                         |           |          |              |                    |
| Fairgrounds Revenue            | 121,200   | 5,963    | 15,662       | (105,538)          |
| Harbor Revenue                 | 236,640   | 13,009   | 27,080       | (209,560)          |
| Humphrey Road Revenue          | 46,000    | 4,560    | 9,985        | (36,015)           |
| Interest Income                | 9,000     | 399      | 1,512        | (7,488)            |
| Miscellaneous Income           | 1,000     | 0        | 14           | (986)              |
| Possession Park Revenue        | 16,870    | 23       | (2,495)      | (19,365)           |
| Property Tax Income            | 895,000   | 82,255   | 90,549       | (804,451)          |
| Timber, L/H, Comp Tax Income   | 3,000     | 00       | 112          | (2,888)            |
| Total Income                   | 1,328,710 | 106,209  | 142,419      | (1,186,291)        |
| Gross Income                   | 1,328,710 | 106,209  | 142,419      | (1,186,291)        |
| Expense                        |           |          |              |                    |
| Administration                 | 627,860   | 32,658   | 118,735      | (509,125)          |
| <b>Bush Point Operations</b>   | 15,400    | 247      | 1,217        | (14,183)           |
| Clinton Beach Operations       | 6,650     | 3,988    | 4,483        | (2,167)            |
| Fairgrounds Operations         | 237,040   | 15,174   | 48,131       | (188,909)          |
| Humphrey Rd Parking Lot Ops    | 10,900    | 694      | 2,491        | (8,409)            |
| Possession Beach Park Ops      | 41,750    | 61,480   | 122,128      | 80,378             |
| South Whidbey Harbor Ops       | 252,460   | 14,061   | 50,596       | (201,864)          |
| Total Expense                  | 1,192,060 | 128,302  | 347,780      | (844,280)          |
| Net Ordinary Income            | 136,650   | (22,092) | (205,362)    | (342,012)          |
| Other Income/Expense           |           |          |              |                    |
| Other Income                   |           |          |              |                    |
| Capital Revenue                |           |          |              |                    |
| Bond Interest                  | 7,200     | 978      | 2,848        | (4,352)            |
| Clean Vessel Program Grant     | 750       | 0        | 77           | (673)              |
| Fairgrounds                    |           |          |              |                    |
| IC Grant 1 - Workforce Housing | 150,000   | 0        | 15,244       | (134,757)          |
| IC Grant 2 - Workforce Housing | 350,000   | 0        | 0            | (350,000)          |
| RCEDF Grant - Fairgrounds      | 305,000   | 0        | 0            | (305,000)          |
| USDA Grant - Fairgrounds       | 0         | 0        | 0            | 0                  |
| WSDA Grant - Fairgrounds       | 0         | 0        | 0            | 0                  |
| Total Fairgrounds              | 805,000   | 0        | 15,244       | (789,757)          |
| RCO Clinton Local Parks Grant  | 70,000    | 0        | 0            | (70,000)           |
| STBG Clinton Dock              | 30,000    | 0        | 0            | (30,000)           |
| Total Capital Revenue          | 912,950   | 978      | 18,169       | (894,781)          |
| Total Other Income             | 912,950   | 978      | 18,169       | (894,781)          |