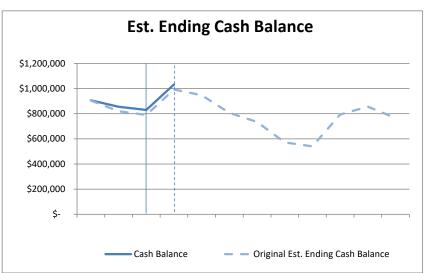

### Port of South Whidbey Summary

|                                | Budget    | Mar 24   | Year To Date | Budget<br>Variance |
|--------------------------------|-----------|----------|--------------|--------------------|
| Ordinary Income/Expense        |           |          |              |                    |
| Income                         |           |          |              |                    |
| Fairgrounds Revenue            | 121,200   | 5,963    | 15,662       | (105,538)          |
| Harbor Revenue                 | 236,640   | 13,009   | 27,080       | (209,560)          |
| Humphrey Road Revenue          | 46,000    | 4,560    | 9,985        | (36,015)           |
| Interest Income                | 9,000     | 399      | 1,512        | (7,488)            |
| Miscellaneous Income           | 1,000     | 0        | 14           | (986)              |
| Possession Park Revenue        | 16,870    | 23       | (2,495)      | (19,365)           |
| Property Tax Income            | 895,000   | 82,255   | 90,549       | (804,451)          |
| Timber, L/H, Comp Tax Income   | 3,000     | 00       | 112          | (2,888)            |
| Total Income                   | 1,328,710 | 106,209  | 142,419      | (1,186,291)        |
| Gross Income                   | 1,328,710 | 106,209  | 142,419      | (1,186,291)        |
| Expense                        |           |          |              |                    |
| Administration                 | 627,860   | 32,658   | 118,735      | (509,125)          |
| <b>Bush Point Operations</b>   | 15,400    | 247      | 1,217        | (14,183)           |
| Clinton Beach Operations       | 6,650     | 3,988    | 4,483        | (2,167)            |
| Fairgrounds Operations         | 237,040   | 15,174   | 48,131       | (188,909)          |
| Humphrey Rd Parking Lot Ops    | 10,900    | 694      | 2,491        | (8,409)            |
| Possession Beach Park Ops      | 41,750    | 61,480   | 122,128      | 80,378             |
| South Whidbey Harbor Ops       | 252,460   | 14,061   | 50,596       | (201,864)          |
| Total Expense                  | 1,192,060 | 128,302  | 347,780      | (844,280)          |
| Net Ordinary Income            | 136,650   | (22,092) | (205,362)    | (342,012)          |
| Other Income/Expense           |           |          |              |                    |
| Other Income                   |           |          |              |                    |
| Capital Revenue                |           |          |              |                    |
| Bond Interest                  | 7,200     | 978      | 2,848        | (4,352)            |
| Clean Vessel Program Grant     | 750       | 0        | 77           | (673)              |
| Fairgrounds                    |           |          |              |                    |
| IC Grant 1 - Workforce Housing | 150,000   | 0        | 15,244       | (134,757)          |
| IC Grant 2 - Workforce Housing | 350,000   | 0        | 0            | (350,000)          |
| RCEDF Grant - Fairgrounds      | 305,000   | 0        | 0            | (305,000)          |
| USDA Grant - Fairgrounds       | 0         | 0        | 0            | 0                  |
| WSDA Grant - Fairgrounds       | 0         | 0        | 0            | 0                  |
| Total Fairgrounds              | 805,000   | 0        | 15,244       | (789,757)          |
| RCO Clinton Local Parks Grant  | 70,000    | 0        | 0            | (70,000)           |
| STBG Clinton Dock              | 30,000    | 0        | 0            | (30,000)           |
| Total Capital Revenue          | 912,950   | 978      | 18,169       | (894,781)          |
| Total Other Income             | 912,950   | 978      | 18,169       | (894,781)          |

## Port of South Whidbey Summary

| _                               | Budget    | Mar 24   | Year To Date | Budget<br>Variance |
|---------------------------------|-----------|----------|--------------|--------------------|
| Other Expense                   | •         |          |              | ·                  |
| Capital Expenditures            |           |          | _            | (0.1.105)          |
| 2012 LTGO Bond                  | 61,125    | 0        | 0            | (61,125)           |
| 2016 LTGO Bond                  | 15,919    | 0        | 0            | (15,919)           |
| 2018A LTGO Bond                 | 21,045    | 0        | 0            | (21,045)           |
| 2018B LTGO Bond (Taxable)       | 29,432    | 0        | 0            | (29,432)           |
| Clean Vessel Grant Exp          | 1,000     | 0        | 0            | (1,000)            |
| Clinton Dock-Passenger Ferry    | 100,000   | 45       | 13,783       | (86,217)           |
| Fairgrounds - Cap Improvements  | 510,000   | 0        | 13,894       | (496,106)          |
| Fairgrounds - Workforce Housing | 500,000   | 4,318    | 4,682        | (495,318)          |
| Port Tractor - FG/SWH           | 0         | 0        | 0            | 0                  |
| RCO Clinton Local Parks Exp     | 70,000    | 0        | 0            | (70,000)           |
| SWH Capital Improvements        | 20,000    | 0        | 0            | (20,000)           |
| SWH Electrical Inspection       | 5,000     | 0        | 0            | (5,000)            |
| Total Capital Expenditures      | 1,333,521 | 4,363    | 32,359       | (1,301,162)        |
| Total Other Expense             | 1,333,521 | 4,363    | 32,359       | (1,301,162)        |
| Net Other Income                | (420,571) | (3,385)  | (14,191)     | 406,380            |
| Net Income                      | (283,921) | (25,477) | (219,552)    | 64,369             |