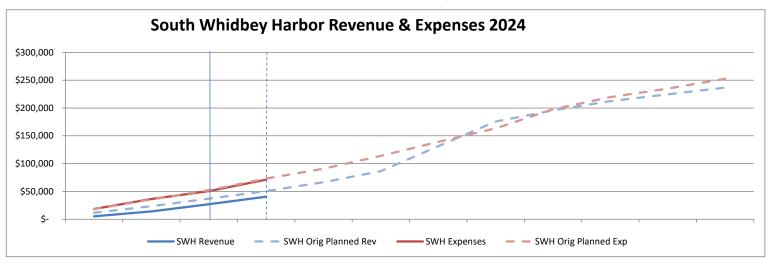

in the attached draft policy for the Commissioners' consideration.

### Possession Piling Replacement

Waterfront Construction Inc. replaced the damaged piling on February 20. The new piling is slightly smaller in diameter (16 inches versus the original pilings at 18 inches) and is galvanized steel rather than the painted black original pilings. The engineer has signed off on the new piling, indicating that it meets requirements. The engineer has also recommended a black HDPE sleeve that can be installed over the galvanized steel piling so that it better matches the other pilings in appearance. Our insurance has indicated that this would also be covered under the insurance claim.

I will be putting together a package of invoices to our insurance for reimbursement for the project.













|             |    | <u>Jan</u> |    | <u>Feb</u> |    | <u>Mar</u> |    | <u>Apr</u> |    | May    |    | <u>Jun</u> |    | <u>Jul</u> |      | Aug    |    | <u>Sep</u> |    | Oct    | Nov          |    | <u>Dec</u> |    | <u>Total</u> |
|-------------|----|------------|----|------------|----|------------|----|------------|----|--------|----|------------|----|------------|------|--------|----|------------|----|--------|--------------|----|------------|----|--------------|
| 2024        | \$ | 5,308      | \$ | 8,765      | \$ | -          | \$ | -          | \$ | -      | \$ | -          | \$ | -          | \$   | -      | \$ | -          | \$ | -      | \$<br>-      | \$ | -          | \$ | 14,073       |
| 2024 Budget | \$ | 11,728     | \$ | 11,728     | \$ | 13,698     | \$ | 13,5