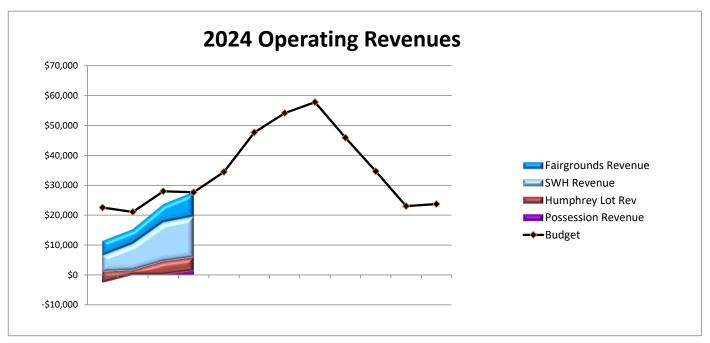

### Port of South Whidbey Summary

|                                | Budget    | Mar 24   | Year To Date | Budget<br>Variance |
|--------------------------------|-----------|----------|--------------|--------------------|
| Ordinary Income/Expense        |           |          |              |                    |
| Income                         |           |          |              |                    |
| Fairgrounds Revenue            | 121,200   | 5,963    | 15,662       | (105,538)          |
| Harbor Revenue                 | 236,640   | 13,009   | 27,080       | (209,560)          |
| Humphrey Road Revenue          | 46,000    | 4,560    | 9,985        | (36,015)           |
| Interest Income                | 9,000     | 399      | 1,512        | (7,488)            |
| Miscellaneous Income           | 1,000     | 0        | 14           | (986)              |
| Possession Park Revenue        | 16,870    | 23       | (2,495)      | (19,365)           |
| Property Tax Income            | 895,000   | 82,255   | 90,549       | (804,451)          |
| Timber, L/H, Comp Tax Income   | 3,000     | 00       | 112          | (2,888)            |
| Total Income                   | 1,328,710 | 106,209  | 142,419      | (1,186,291)        |
| Gross Income                   | 1,328,710 | 106,209  | 142,419      | (1,186,291)        |
| Expense                        |           |          |              |                    |
| Administration                 | 627,860   | 32,658   | 118,735      | (509,125)          |
| <b>Bush Point Operations</b>   | 15,400    | 247      | 1,217        | (14,183)           |
| Clinton Beach Operations       | 6,650     | 3,988    | 4,483        | (2,167)            |
| Fairgrounds Operations         | 237,040   | 15,174   | 48,131       | (188,909)          |
| Humphrey Rd Parking Lot Ops    | 10,900    | 694      | 2,491        | (8,409)            |
| Possession Beach Park Ops      | 41,750    | 61,480   | 122,128      | 80,378             |
| South Whidbey Harbor Ops       | 252,460   | 14,061   | 50,596       | (201,864)          |
| Total Expense                  | 1,192,060 | 128,302  | 347,780      | (844,280)          |
| Net Ordinary Income            | 136,650   | (22,092) | (205,362)    | (342,012)          |
| Other Income/Expense           |           |          |              |                    |
| Other Income                   |           |          |              |                    |
| Capital Revenue                |           |          |              |                    |
| Bond Interest                  | 7,200     | 978      | 2,848        | (4,352)            |
| Clean Vessel Program Grant     | 750       | 0        | 77           | (673)              |
| Fairgrounds                    |           |          |              |                    |
| IC Grant 1 - Workforce Housing | 150,000   | 0        | 15,244       | (134,757)          |
| IC Grant 2 - Workforce Housing | 350,000   | 0        | 0            | (350,000)          |
| RCEDF Grant - Fairgrounds      | 305,000   | 0        | 0            | (305,000)          |
| USDA Grant - Fairgrounds       | 0         | 0        | 0            | 0                  |
| WSDA Grant - Fairgrounds       | 0         | 0        | 0            | 0                  |
| Total Fairgrounds              | 805,000   | 0        | 15,244       | (789,757)          |
| RCO Clinton Local Parks Grant  | 70,000    | 0        | 0            | (70,000)           |
| STBG Clinton Dock              | 30,000    | 0        | 0            | (30,000)           |
| Total Capital Revenue          | 912,950   | 978      | 18,169       | (894,781)          |
| Total Other Income             | 912,950   | 978      | 18,169       | (894,781)          |