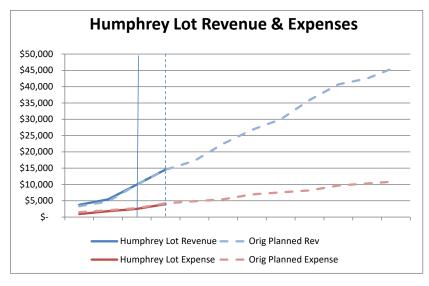

### Port of South Whidbey Summary

|                                | Budget    | Mar 24   | Year To Date | Budget<br>Variance |
|--------------------------------|-----------|----------|--------------|--------------------|
| Ordinary Income/Expense        |           |          |              |                    |
| Income                         |           |          |              |                    |
| Fairgrounds Revenue            | 121,200   | 5,963    | 15,662       | (105,538)          |
| Harbor Revenue                 | 236,640   | 13,009   | 27,080       | (209,560)          |
| Humphrey Road Revenue          | 46,000    | 4,560    | 9,985        | (36,015)           |
| Interest Income                | 9,000     | 399      | 1,512        | (7,488)            |
| Miscellaneous Income           | 1,000     | 0        | 14           | (986)              |
| Possession Park Revenue        | 16,870    | 23       | (2,495)      | (19,365)           |
| Property Tax Income            | 895,000   | 82,255   | 90,549       | (804,451)          |
| Timber, L/H, Comp Tax Income   | 3,000     | 00       | 112          | (2,888)            |
| Total Income                   | 1,328,710 | 106,209  | 142,419      | (1,186,291)        |
| Gross Income                   | 1,328,710 | 106,209  | 142,419      | (1,186,291)        |
| Expense                        |           |          |              |                    |
| Administration                 | 627,860   | 32,658   | 118,735      | (509,125)          |
| <b>Bush Point Operations</b>   | 15,400    | 247      | 1,217        | (14,183)           |
| Clinton Beach Operations       | 6,650     | 3,988    | 4,483        | (2,167)            |
| Fairgrounds Operations         | 237,040   | 15,174   | 48,131       | (188,909)          |
| Humphrey Rd Parking Lot Ops    | 10,900    | 694      | 2,491        | (8,409)            |
| Possession Beach Park Ops      | 41,750    | 61,480   | 122,128      | 80,378             |
| South Whidbey Harbor Ops       | 252,460   | 14,061   | 50,596       | (201,864)          |
| Total Expense                  | 1,192,060 | 128,302  | 347,780      | (844,280)          |
| Net Ordinary Income            | 136,650   | (22,092) | (205,362)    | (342,012)          |
| Other Income/Expense           |           |          |              |                    |
| Other Income                   |           |          |              |                    |
| Capital Revenue                |           |          |              |                    |
| Bond Interest                  | 7,200     | 978      | 2,848        | (4,352)            |
| Clean Vessel Program Grant     | 750       | 0        | 77           | (673)              |
| Fairgrounds                    |           |          |              |                    |
| IC Grant 1 - Workforce Housing | 150,000   | 0        | 15,244       | (134,757)          |
| IC Grant 2 - Workforce Housing | 350,000   | 0        | 0            | (350,000)          |
| RCEDF Grant - Fairgrounds      | 305,000   | 0        | 0            | (305,000)          |
| USDA Grant - Fairgrounds       | 0         | 0        | 0            | 0                  |
| WSDA Grant - Fairgrounds       | 0         | 0        | 0            | 0                  |
| Total Fairgrounds              | 805,000   | 0        | 15,244       | (789,757)          |
| RCO Clinton Local Parks Grant  | 70,000    | 0        | 0            | (70,000)           |
| STBG Clinton Dock              | 30,000    | 0        | 0            | (30,000)           |
| Total Capital Revenue          | 912,950   | 978      | 18,169       | (894,781)          |
| Total Other Income             | 912,950   | 978      | 18,169       | (894,781)          |