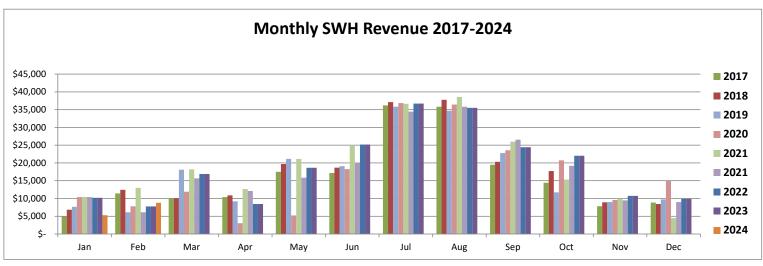

the attached draft policy for the Commissioners' consideration.

### Possession Piling Replacement

Waterfront Construction Inc. replaced the damaged piling on February 20. The new piling is slightly smaller in diameter (16 inches versus the original pilings at 18 inches) and is galvanized steel rather than the painted black original pilings. The engineer has signed off on the new piling, indicating that it meets requirements. The engineer has also recommended a black HDPE sleeve that can be installed over the galvanized steel piling so that it better matches the other pilings in appearance. Our insurance has indicated that this would also be covered under the insurance claim.

I will be putting together a package of invoices to our insurance for reimbursement for the project.













|             |    | <u>Jan</u> |    | <u>Feb</u> |    | <u>Mar</u> |    | <u>Apr</u> |    | May    |    | <u>Jun</u> |    | <u>Jul</u> |      | Aug    |    | <u>Sep</u> |    | Oct    | Nov          |    | <u>Dec</u> |    | <u>Total</u> |
|-------------|----|------------|----|------------|----|------------|----|------------|----|--------|----|------------|----|------------|------|--------|----|------------|----|--------|--------------|----|------------|----|--------------|
| 2024        | \$ | 5,308      | \$ | 8,765      | \$ | -          | \$ | -          | \$ | -      | \$ | -          | \$ | -          | \$   | -      | \$ | -          | \$ | -      | \$<br>-      | \$ | -          | \$ | 14,073       |
| 2024 Budget | \$ | 11,728     | \$ | 11,728     | \$ | 13,698     | \$ | 13,526