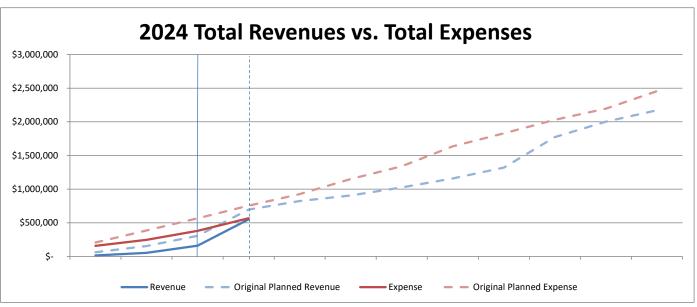

### Port of South Whidbey Summary

|                                | Budget    | Mar 24   | Year To Date | Budget<br>Variance |
|--------------------------------|-----------|----------|--------------|--------------------|
| Ordinary Income/Expense        |           |          |              |                    |
| Income                         |           |          |              |                    |
| Fairgrounds Revenue            | 121,200   | 5,963    | 15,662       | (105,538)          |
| Harbor Revenue                 | 236,640   | 13,009   | 27,080       | (209,560)          |
| Humphrey Road Revenue          | 46,000    | 4,560    | 9,985        | (36,015)           |
| Interest Income                | 9,000     | 399      | 1,512        | (7,488)            |
| Miscellaneous Income           | 1,000     | 0        | 14           | (986)              |
| Possession Park Revenue        | 16,870    | 23       | (2,495)      | (19,365)           |
| Property Tax Income            | 895,000   | 82,255   | 90,549       | (804,451)          |
| Timber, L/H, Comp Tax Income   | 3,000     | 00       | 112          | (2,888)            |
| Total Income                   | 1,328,710 | 106,209  | 142,419      | (1,186,291)        |
| Gross Income                   | 1,328,710 | 106,209  | 142,419      | (1,186,291)        |
| Expense                        |           |          |              |                    |
| Administration                 | 627,860   | 32,658   | 118,735      | (509,125)          |
| <b>Bush Point Operations</b>   | 15,400    | 247      | 1,217        | (14,183)           |
| Clinton Beach Operations       | 6,650     | 3,988    | 4,483        | (2,167)            |
| Fairgrounds Operations         | 237,040   | 15,174   | 48,131       | (188,909)          |
| Humphrey Rd Parking Lot Ops    | 10,900    | 694      | 2,491        | (8,409)            |
| Possession Beach Park Ops      | 41,750    | 61,480   | 122,128      | 80,378             |
| South Whidbey Harbor Ops       | 252,460   | 14,061   | 50,596       | (201,864)          |
| Total Expense                  | 1,192,060 | 128,302  | 347,780      | (844,280)          |
| Net Ordinary Income            | 136,650   | (22,092) | (205,362)    | (342,012)          |
| Other Income/Expense           |           |          |              |                    |
| Other Income                   |           |          |              |                    |
| Capital Revenue                |           |          |              |                    |
| Bond Interest                  | 7,200     | 978      | 2,848        | (4,352)            |
| Clean Vessel Program Grant     | 750       | 0        | 77           | (673)              |
| Fairgrounds                    |           |          |              |                    |
| IC Grant 1 - Workforce Housing | 150,000   | 0        | 15,244       | (134,757)          |
| IC Grant 2 - Workforce Housing | 350,000   | 0        | 0            | (350,000)          |
| RCEDF Grant - Fairgrounds      | 305,000   | 0        | 0            | (305,000)          |
| USDA Grant - Fairgrounds       | 0         | 0        | 0            | 0                  |
| WSDA Grant - Fairgrounds       | 0         | 0        | 0            | 0                  |
| Total Fairgrounds              | 805,000   | 0        | 15,244       | (789,757)          |
| RCO Clinton Local Parks Grant  | 70,000    | 0        | 0            | (70,000)           |
| STBG Clinton Dock              | 30,000    | 0        | 0            | (30,000)           |
| Total Capital Revenue          | 912,950   | 978      | 18,169       | (894,781)          |
| Total Other Income             | 912,950   | 978      | 18,169       | (894,781)          |

## Port of South Whidbey Summary

| _                               | Budget    | Mar 24   | Year To Date | Budget<br>Variance |
|---------------------------------|-----------|----------|--------------|--------------------|
| Other Expense                   | •         |          |              | ·                  |
| Capital Expenditures            |           |          | _            | (0.1.105)          |
| 2012 LTGO Bond                  | 61,125    | 0        | 0            | (61,125)           |
| 2016 LTGO Bond                  | 15,919    | 0        | 0            | (15,919)           |
| 2018A LTGO Bond                 | 21,045    | 0        | 0            | (21,045)           |
| 2018B LTGO Bond (Taxable)       | 29,432    | 0        | 0            | (29,432)           |
| Clean Vessel Grant Exp          | 1,000     | 0        | 0            | (1,000)            |
| Clinton Dock-Passenger Ferry    | 100,000   | 45       | 13,783       | (86,217)           |
| Fairgrounds - Cap Improvements  | 510,000   | 0        | 13,894       | (496,106)          |
| Fairgrounds - Workforce Housing | 500,000   | 4,318    | 4,682        | (495,318)          |
| Port Tractor - FG/SWH           | 0         | 0        | 0            | 0                  |
| RCO Clinton Local Parks Exp     | 70,000    | 0        | 0            | (70,000)           |
| SWH Capital Improvements        | 20,000    | 0        | 0            | (20,000)           |
| SWH Electrical Inspection       | 5,000     | 0        | 0            | (5,000)            |
| Total Capital Expenditures      | 1,333,521 | 4,363    | 32,359       | (1,301,162)        |
| Total Other Expense             | 1,333,521 | 4,363    | 32,359       | (1,301,162)        |
| Net Other Income                | (420,571) | (3,385)  | (14,191)     | 406,380            |
| Net Income                      | (283,921) | (25,477) | (219,552)    | 64,369             |