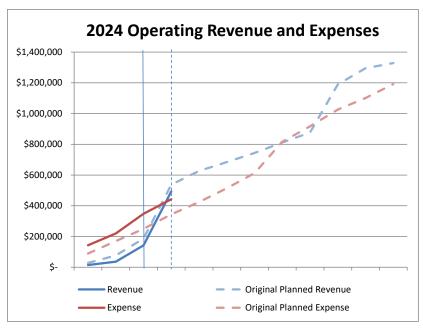

### Port of South Whidbey Summary

|                                | Budget    | Mar 24   | Year To Date | Budget<br>Variance |
|--------------------------------|-----------|----------|--------------|--------------------|
| Ordinary Income/Expense        |           |          |              |                    |
| Income                         |           |          |              |                    |
| Fairgrounds Revenue            | 121,200   | 5,963    | 15,662       | (105,538)          |
| Harbor Revenue                 | 236,640   | 13,009   | 27,080       | (209,560)          |
| Humphrey Road Revenue          | 46,000    | 4,560    | 9,985        | (36,015)           |
| Interest Income                | 9,000     | 399      | 1,512        | (7,488)            |
| Miscellaneous Income           | 1,000     | 0        | 14           | (986)              |
| Possession Park Revenue        | 16,870    | 23       | (2,495)      | (19,365)           |
| Property Tax Income            | 895,000   | 82,255   | 90,549       | (804,451)          |
| Timber, L/H, Comp Tax Income   | 3,000     | 00       | 112          | (2,888)            |
| Total Income                   | 1,328,710 | 106,209  | 142,419      | (1,186,291)        |
| Gross Income                   | 1,328,710 | 106,209  | 142,419      | (1,186,291)        |
| Expense                        |           |          |              |                    |
| Administration                 | 627,860   | 32,658   | 118,735      | (509,125)          |
| <b>Bush Point Operations</b>   | 15,400    | 247      | 1,217        | (14,183)           |
| Clinton Beach Operations       | 6,650     | 3,988    | 4,483        | (2,167)            |
| Fairgrounds Operations         | 237,040   | 15,174   | 48,131       | (188,909)          |
| Humphrey Rd Parking Lot Ops    | 10,900    | 694      | 2,491        | (8,409)            |
| Possession Beach Park Ops      | 41,750    | 61,480   | 122,128      | 80,378             |
| South Whidbey Harbor Ops       | 252,460   | 14,061   | 50,596       | (201,864)          |
| Total Expense                  | 1,192,060 | 128,302  | 347,780      | (844,280)          |
| Net Ordinary Income            | 136,650   | (22,092) | (205,362)    | (342,012)          |
| Other Income/Expense           |           |          |              |                    |
| Other Income                   |           |          |              |                    |
| Capital Revenue                |           |          |              |                    |
| Bond Interest                  | 7,200     | 978      | 2,848        | (4,352)            |
| Clean Vessel Program Grant     | 750       | 0        | 77           | (673)              |
| Fairgrounds                    |           |          |              |                    |
| IC Grant 1 - Workforce Housing | 150,000   | 0        | 15,244       | (134,757)          |
| IC Grant 2 - Workforce Housing | 350,000   | 0        | 0            | (350,000)          |
| RCEDF Grant - Fairgrounds      | 305,000   | 0        | 0            | (305,000)          |
| USDA Grant - Fairgrounds       | 0         | 0        | 0            | 0                  |
| WSDA Grant - Fairgrounds       | 0         | 0        | 0            | 0                  |
| Total Fairgrounds              | 805,000   | 0        | 15,244       | (789,757)          |
| RCO Clinton Local Parks Grant  | 70,000    | 0        | 0            | (70,000)           |
| STBG Clinton Dock              | 30,000    | 0        | 0            | (30,000)           |
| Total Capital Revenue          | 912,950   | 978      | 18,169       | (894,781)          |
| Total Other Income             | 912,950   | 978      | 18,169       | (894,781)          |