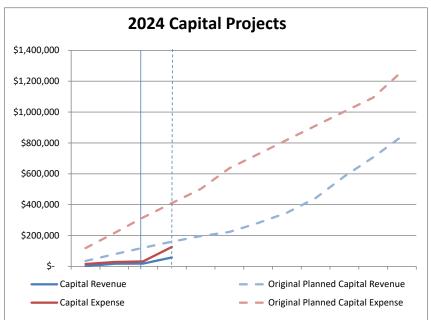

### Port of South Whidbey Summary

|                                | Budget    | Mar 24   | Year To Date | Budget<br>Variance |
|--------------------------------|-----------|----------|--------------|--------------------|
| Ordinary Income/Expense        |           |          |              |                    |
| Income                         |           |          |              |                    |
| Fairgrounds Revenue            | 121,200   | 5,963    | 15,662       | (105,538)          |
| Harbor Revenue                 | 236,640   | 13,009   | 27,080       | (209,560)          |
| Humphrey Road Revenue          | 46,000    | 4,560    | 9,985        | (36,015)           |
| Interest Income                | 9,000     | 399      | 1,512        | (7,488)            |
| Miscellaneous Income           | 1,000     | 0        | 14           | (986)              |
| Possession Park Revenue        | 16,870    | 23       | (2,495)      | (19,365)           |
| Property Tax Income            | 895,000   | 82,255   | 90,549       | (804,451)          |
| Timber, L/H, Comp Tax Income   | 3,000     | 00       | 112          | (2,888)            |
| Total Income                   | 1,328,710 | 106,209  | 142,419      | (1,186,291)        |
| Gross Income                   | 1,328,710 | 106,209  | 142,419      | (1,186,291)        |
| Expense                        |           |          |              |                    |
| Administration                 | 627,860   | 32,658   | 118,735      | (509,125)          |
| <b>Bush Point Operations</b>   | 15,400    | 247      | 1,217        | (14,183)           |
| Clinton Beach Operations       | 6,650     | 3,988    | 4,483        | (2,167)            |
| Fairgrounds Operations         | 237,040   | 15,174   | 48,131       | (188,909)          |
| Humphrey Rd Parking Lot Ops    | 10,900    | 694      | 2,491        | (8,409)            |
| Possession Beach Park Ops      | 41,750    | 61,480   | 122,128      | 80,378             |
| South Whidbey Harbor Ops       | 252,460   | 14,061   | 50,596       | (201,864)          |
| Total Expense                  | 1,192,060 | 128,302  | 347,780      | (844,280)          |
| Net Ordinary Income            | 136,650   | (22,092) | (205,362)    | (342,012)          |
| Other Income/Expense           |           |          |              |                    |
| Other Income                   |           |          |              |                    |
| Capital Revenue                |           |          |              |                    |
| Bond Interest                  | 7,200     | 978      | 2,848        | (4,352)            |
| Clean Vessel Program Grant     | 750       | 0        | 77           | (673)              |
| Fairgrounds                    |           |          |              |                    |
| IC Grant 1 - Workforce Housing | 150,000   | 0        | 15,244       | (134,757)          |
| IC Grant 2 - Workforce Housing | 350,000   | 0        | 0            | (350,000)          |
| RCEDF Grant - Fairgrounds      | 305,000   | 0        | 0            | (305,000)          |
| USDA Grant - Fairgrounds       | 0         | 0        | 0            | 0                  |
| WSDA Grant - Fairgrounds       | 0         | 0        | 0            | 0                  |
| Total Fairgrounds              | 805,000   | 0        | 15,244       | (789,757)          |
| RCO Clinton Local Parks Grant  | 70,000    | 0        | 0            | (70,000)           |
| STBG Clinton Dock              | 30,000    | 0        | 0            | (30,000)           |
| Total Capital Revenue          | 912,950   | 978      | 18,169       | (894,781)          |
| Total Other Income             | 912,950   | 978      | 18,169       | (894,781)          |

## Port of South Whidbey Summary

| _                               | Budget    | Mar 24   | Year To Date | Budget<br>Variance |
|---------------------------------|-----------|----------|--------------|--------------------|
| Other Expense                   | •         |          |              | ·                  |
| Capital Expenditures            |           |          | _            | (0.1.105)          |
| 2012 LTGO Bond                  | 61,125    | 0        | 0            | (61,125)           |
| 2016 LTGO Bond                  | 15,919    | 0        | 0            | (15,919)           |
| 2018A LTGO Bond                 | 21,045    | 0        | 0            | (21,045)           |
| 2018B LTGO Bond (Taxable)       | 29,432    | 0        | 0            | (29,432)           |
| Clean Vessel Grant Exp          | 1,000     | 0        | 0            | (1,000)            |
| Clinton Dock-Passenger Ferry    | 100,000   | 45       | 13,783       | (86,217)           |
| Fairgrounds - Cap Improvements  | 510,000   | 0        | 13,894       | (496,106)          |
| Fairgrounds - Workforce Housing | 500,000   | 4,318    | 4,682        | (495,318)          |
| Port Tractor - FG/SWH           | 0         | 0        | 0            | 0                  |
| RCO Clinton Local Parks Exp     | 70,000    | 0        | 0            | (70,000)           |
| SWH Capital Improvements        | 20,000    | 0        | 0            | (20,000)           |
| SWH Electrical Inspection       | 5,000     | 0        | 0            | (5,000)            |
| Total Capital Expenditures      | 1,333,521 | 4,363    | 32,359       | (1,301,162)        |
| Total Other Expense             | 1,333,521 | 4,363    | 32,359       | (1,301,162)        |
| Net Other Income                | (420,571) | (3,385)  | (14,191)     | 406,380            |
| Net Income                      | (283,921) | (25,477) | (219,552)    | 64,369             |