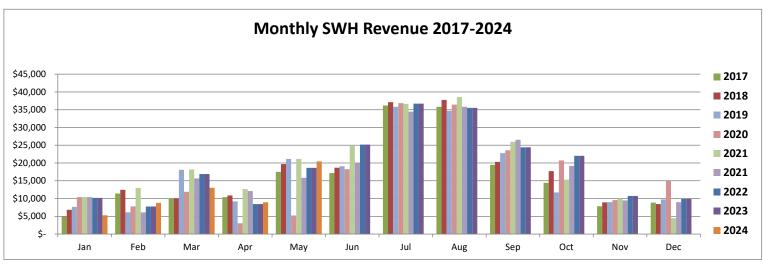

|             | <u>Jan</u> | <u>Feb</u> | <u>Mar</u> | <u>Apr</u> | <u>May</u> | <u>Jun</u> | <u>Jul</u> | <u>Aug</u> | <u>Sep</u> | <u>Oct</u> | Nov       | Dec       | <u>Total</u> |
|-------------|------------|------------|------------|------------|------------|------------|------------|------------|------------|------------|-----------|-----------|--------------|
| 2024        | \$ 5,308   | \$ 8,765   | \$ 13,010  | \$ 8,959   | \$ 20,452  | \$ -       | \$ -       | \$ -       | \$ -       | \$ -       | \$ -      | \$ -      | \$ 56,494    |
| 2024 Budget | \$ 11,728  | \$ 11,728  | \$ 13,698  | \$ 13,526  | \$ 15,984  | \$ 19,932  | \$ 44,596  | \$ 44,416  | \$ 20,145  | \$ 16,713  | \$ 12,159 | \$ 12,015 | \$ 236,640   |
| 2017        | \$ 4,965   | \$ 11,424  | \$ 9,937   | \$ 10,397  | \$ 17,502  | \$ 17,170  | \$ 36,174  | \$ 35,825  | \$ 19,476  | \$ 14,424  | \$ 7,818  | \$ 8,864  | \$ 193,976   |
| 2018        | \$ 6,817   | \$ 12,442  | \$ 10,041  | \$ 10,856  | \$ 19,689  | \$ 18,672  | \$ 37,121  | \$ 37,765  | \$ 20,319  | \$ 17,713  | \$ 8,912  | \$ 8,432  | \$ 208,779   |
| 2019        | \$ 7,651   | \$ 6,120   | \$ 18,081  | \$ 9,197   | \$ 21,121  | \$ 19,065  | \$ 35,797  | \$ 34,689  | \$ 22,769  | \$ 11,727  | \$ 8,977  | \$ 9,725  | \$ 204,919   |
| 2020        | \$ 10,399  | \$ 7,803   | \$ 11,892  | \$ 3,035   | \$ 5,233   | \$ 18,247  | \$ 36,829  | \$ 36,443  | \$ 23,577  | \$ 20,722  | \$ 9,584  | \$ 14,955 | \$ 198,719   |
| 2021        | \$ 10,427  | \$ 13,000  | \$ 18,195  | \$ 12,665  | \$ 21,138  | \$ 24,801  | \$ 36,632  | \$ 38,553  | \$ 25,997  | \$ 15,327  | \$ 10,029 | \$ 4,463  | \$ 231,227   |
| 2022        | \$ 10,395  | \$ 6,102   | \$ 15,655  | \$ 12,084  | \$ 15,838  | \$ 20,120  | \$ 34,452  | \$ 35,804  | \$ 26,525  | \$ 19,170  | \$ 9,475  | \$ 8,979  | \$ 214,599   |
| 2023        | \$ 10,198  | \$ 7,771   | \$ 16,897  | \$ 8,451   | \$ 18,626  | \$ 25,163  | \$ 36,697  | \$ 35,503  | \$ 24,426  | \$ 22,008  | \$ 10,720 | \$ 9,925  | \$ 226,385   |