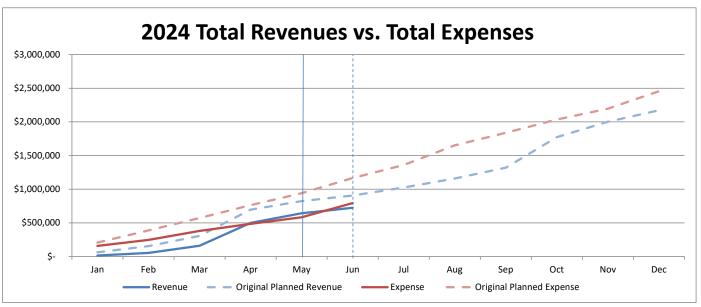

#### Financial Reporting - May 2024

We received approximately \$142k in operating, tax and capital revenue, and incurred approximately \$98k in operating & capital expenses in May 2024. End of month cash balance for May is \$537k in our General Operating Account and \$574k in our Bond Account. The financial documents (revenue and expense charts and cash flow) are attached.