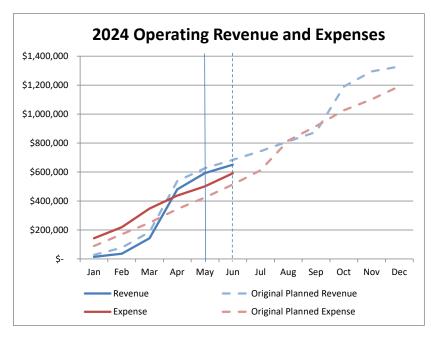

#### Financial Reporting - May 2024

We received approximately \$142k in operating, tax and capital revenue, and incurred approximately \$98k in operating & capital expenses in May 2024. End of month cash balance for May is \$537k in our General Operating Account and \$574k in our Bond Account. The financial documents (revenue and expense charts and cash flow) are attached.