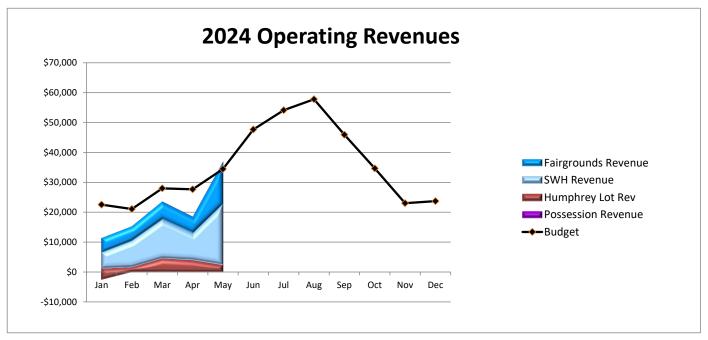

#### Financial Reporting - May 2024

We received approximately \$142k in operating, tax and capital revenue, and incurred approximately \$98k in operating & capital expenses in May 2024. End of month cash balance for May is \$537k in our General Operating Account and \$574k in our Bond Account. The financial documents (revenue and expense charts and cash flow) are attached.