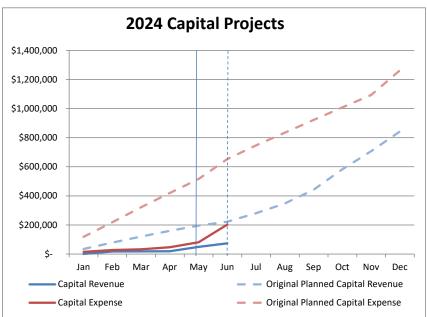

#### Financial Reporting - May 2024

We received approximately \$142k in operating, tax and capital revenue, and incurred approximately \$98k in operating & capital expenses in May 2024. End of month cash balance for May is \$537k in our General Operating Account and \$574k in our Bond Account. The financial documents (revenue and expense charts and cash flow) are attached.