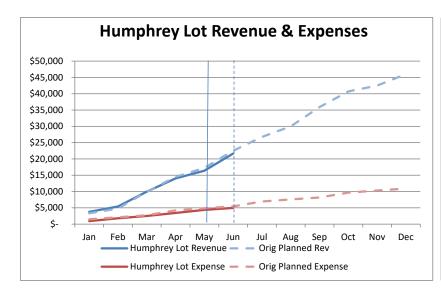

# Port of South Whidbey Humphrey Road Parking Lot

## Statement of Revenue Collected and Expenses Paid vs. Budget

For the Year to Date Period Ending May 31, 2024

|                                   | Budget | May 24 | Year To Date | Budget<br>Variance |
|-----------------------------------|--------|--------|--------------|--------------------|
| Ordinary Income/Expense           |        |        | •            |                    |
| Income                            |        |        |              |                    |
| <b>Humphrey Road Revenue</b>      |        |        |              |                    |
| Daily Parking Fees-Humphrey Rd    | 23,000 | 2,115  | 8,915        | (14,085)           |
| Permit Fees - Humphrey Rd         | 19,000 | 77     | 6,087        | (12,913)           |
| Sales Tax - Humphrey Rd           | 4,000  | 193    | 1,400        | (2,600)            |
| Total Humphrey Road Revenue       | 46,000 | 2,385  | 16,402       | (29,598)           |
| Total Income                      | 46,000 | 2,385  | 16,402       | (29,598)           |
| Gross Income                      | 46,000 | 2,385  | 16,402       | (29,598)           |
| Expense                           |        |        |              |                    |
| Humphrey Rd Parking Lot Ops       |        |        |              |                    |
| Attendant Payroll - Humphrey Rd   | 5,700  | 520    | 2,600        | (3,100)            |
| General Maint - Humphrey Rd       | 750    | 0      | 19           | (731)              |
| Improvements - Humphrey Lot       | 0      | 0      | 0            | 0                  |
| Materials & Supplies - Humph Rd   | 500    | 22     | 29           | (471)              |
| Payroll Taxes - Humphrey Rd       | 450    | 40     | 199          | (251)              |
| Taxes - Humphrey Rd               |        |        |              |                    |
| B & O Taxes - Humphrey Rd         | 100    | 1      | 21           | (79)               |
| WSST - Parking                    | 3,400  | 326    | 1,489        | (1,911)            |
| Total Taxes - Humphrey Rd         | 3,500  | 327    | 1,510        | (1,990)            |
| Total Humphrey Rd Parking Lot Ops | 10,900 | 909    | 4,357        | (6,543)            |
| Total Expense                     | 10,900 | 909    | 4,357        | (6,543)            |
| Net Ordinary Income               | 35,100 | 1,476  | 12,044       | (23,056)           |
| let Income                        | 35,100 | 1,476  | 12,044       | (23,056)           |