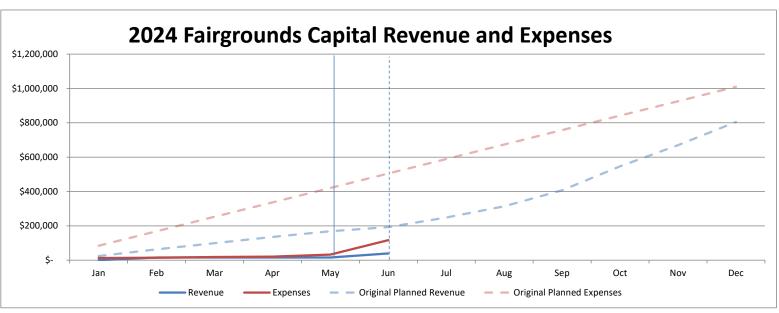

#### Financial Reporting - May 2024

We received approximately \$142k in operating, tax and capital revenue, and incurred approximately \$98k in operating & capital expenses in May 2024. End of month cash balance for May is \$537k in our General Operating Account and \$574k in our Bond Account. The financial documents (revenue and expense charts and cash flow) are attached.