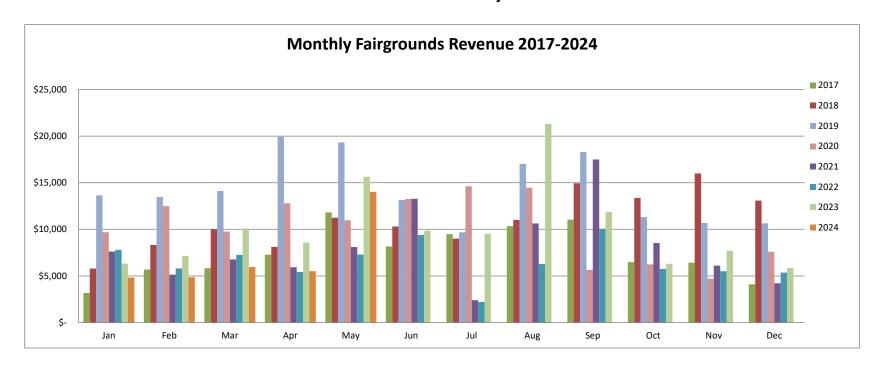

| Fairgrounds | Re | evenue b   | y N | <b>Month</b> |    |        |    |            |    |            |    |            |    |            |    |            |    |            |    |            |    |        |    |        |    |              |
|-------------|----|------------|-----|--------------|----|--------|----|------------|----|------------|----|------------|----|------------|----|------------|----|------------|----|------------|----|--------|----|--------|----|--------------|
| _           |    | <u>Jan</u> | -   | <u>Feb</u>   |    | Mar    |    | <u>Apr</u> |    | <u>May</u> |    | <u>Jun</u> |    | <u>Jul</u> |    | <u>Aug</u> |    | <u>Sep</u> |    | <u>Oct</u> |    | Nov    |    | Dec    |    | <u>Total</u> |
| 2024        | \$ | 4,831      | \$  | 4,868        | \$ | 5,963  | \$ | 5,509      | \$ | 14,028     | \$ | -          | \$ | -          | \$ | -          | \$ | -          | \$ | -          | \$ | -      | \$ | -      | \$ | 35,199       |
| 2024 budget | \$ | 6,140      | \$  | 6,540        | \$ | 7,810  | \$ | 8,190      | \$ | 14,310     | \$ | 21,040     | \$ | 3,740      | \$ | 8,620      | \$ | 18,420     | \$ | 11,800     | \$ | 7,740  | \$ | 6,850  | \$ | 121,200      |
| 2047        | •  | 0.470      | •   | F 000        | •  | 5.004  | •  | 7.070      | •  | 44.047     | •  | 0.400      | •  | 0.407      | •  | 10.010     | •  | 44.000     | •  | 0.400      | •  | 0.404  | •  |        | •  | 00.044       |
| 2017        | \$ | 3,176      | \$  | 5,688        | \$ | 5,834  | \$ | 7,278      | \$ | 11,817     | \$ | 8,168      | \$ | 9,487      | \$ | 10,349     | \$ | 11,029     | \$ | 6,480      | \$ | 6,424  | \$ | 4,111  | \$ | 89,841       |
| 2018        | \$ | 5,790      | \$  | 8,320        | \$ | 9,997  | \$ | 8,118      | \$ | 11,245     | \$ | 10,302     | \$ | 8,998      | \$ | 11,006     | \$ | 14,935     | \$ | 13,364     | \$ | 15,996 | \$ | 13,084 | \$ | 131,155      |
| 2019        | \$ | 13,646     | \$  | 13,461       | \$ | 14,118 | \$ | 19,921     | \$ | 19,310     | \$ | 13,142     | \$ | 9,685      | \$ | 17,018     | \$ | 18,291     | \$ | 11,306     | \$ | 10,687 | \$ | 10,646 | \$ | 171,231      |
| 2020        | \$ | 9,689      | \$  | 12,483       | \$ | 9,762  | \$ | 12,793     | \$ | 10,965     | \$ | 13,250     | \$ | 14,616     | \$ | 14,470     | \$ | 5,645      | \$ | 6,242      | \$ | 4,714  | \$ | 7,593  | \$ | 122,222      |
| 2021        | \$ | 7,618      | \$  | 5,141        | \$ | 6,771  | \$ | 5,943      | \$ | 8,105      | \$ | 13,273     | \$ | 2,408      | \$ | 10,636     | \$ | 17,486     | \$ | 8,527      | \$ | 6,112  | \$ | 4,214  | \$ | 96,234       |
| 2022        | \$ | 7,806      | \$  | 5,803        | \$ | 7,255  | \$ | 5,427      | \$ | 7,291      | \$ | 9,392      | \$ | 2,202      | \$ | 6,280      | \$ | 10,054     | \$ | 5,749      | \$ | 5,507  | \$ | 5,363  | \$ | 78,129       |
| 2023        | \$ | 6.325      | \$  | 7 146        | \$ | 10 083 | \$ | 8 569      | \$ | 15 642     | \$ | 9 857      | \$ | 9 526      | \$ | 21 292     | \$ | 11 863     | \$ | 6 298      | \$ | 7 697  | \$ | 5 852  | \$ | 120 150      |