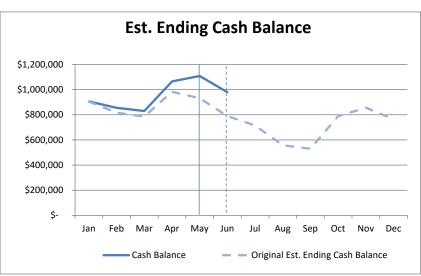

#### PORT OF SOUTH WHIDBEY

May 31, 2024

| Ending General Fund Cash Balance as of 12/31/23 Ending General Fund Investment Balance as of 12/31/23 Ending Bond Fund Cash Balance as of 12/31/23 | 84,037.16<br>397,000.00<br>998.21 |
|----------------------------------------------------------------------------------------------------------------------------------------------------|-----------------------------------|
| Ending Bond Fund Cash Balance as of 12/31/23  Ending Bond Fund Investment Balance as of 12/31/23                                                   | 567,202.20                        |
| Balance as of 12/31/23                                                                                                                             | 1,049,237.57                      |
| Original Estimated Beginning Cash per 2024 Budget                                                                                                  | 1,154,140.00                      |
| Actual Beginning Cash Balance as of 1/1/24                                                                                                         | 1,049,237.57                      |
| Difference                                                                                                                                         | (104,902.43)                      |
| Original Estimated Ending Cash per 2024 Budget                                                                                                     | 870,219.00                        |
| Ending General Fund Cash Balance as of 5/31/24                                                                                                     | 116,746.38                        |
| Ending General Fund Investment Balance as of 5/31/24                                                                                               | 420,000.00                        |
| Ending Bond Fund Cash Balance as of 5/31/24                                                                                                        | 1,335.84                          |
| Ending Bond Fund Investment Balance as of 5/31/24                                                                                                  | 572,169.20                        |
| Balance as of 5/31/24                                                                                                                              | 1,110,251.42                      |
|                                                                                                                                                    |                                   |
| General Fund Cash & Investment Total as of 5/31/24                                                                                                 | 536,746.38                        |
| Bond Fund Cash & Investment Total as of 5/31/24                                                                                                    | 573,505.04                        |
|                                                                                                                                                    | 1,110,251.42                      |

#### Financial Reporting - May 2024

We received approximately \$142k in operating, tax and capital revenue, and incurred approximately \$98k in operating & capital expenses in May 2024. End of month cash balance for May is \$537k in our General Operating Account and \$574k in our Bond Account. The financial documents (revenue and expense charts and cash flow) are attached.