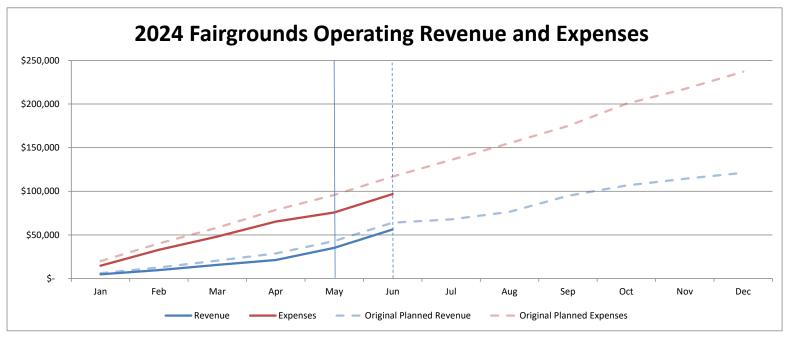

#### Financial Reporting - May 2024

We received approximately \$142k in operating, tax and capital revenue, and incurred approximately \$98k in operating & capital expenses in May 2024. End of month cash balance for May is \$537k in our General Operating Account and \$574k in our Bond Account. The financial documents (revenue and expense charts and cash flow) are attached.