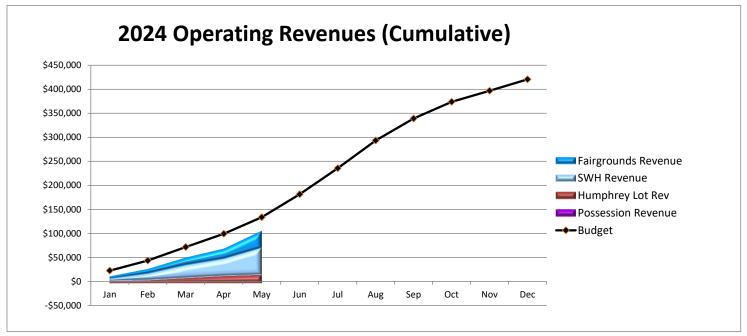

#### Financial Reporting - May 2024

We received approximately \$142k in operating, tax and capital revenue, and incurred approximately \$98k in operating & capital expenses in May 2024. End of month cash balance for May is \$537k in our General Operating Account and \$574k in our Bond Account. The financial documents (revenue and expense charts and cash flow) are attached.