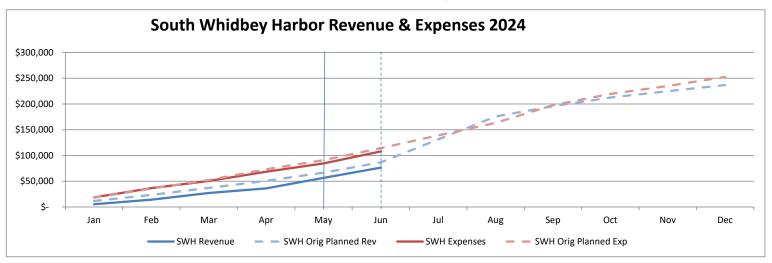

#### Financial Reporting - May 2024

We received approximately \$142k in operating, tax and capital revenue, and incurred approximately \$98k in operating & capital expenses in May 2024. End of month cash balance for May is \$537k in our General Operating Account and \$574k in our Bond Account. The financial documents (revenue and expense charts and cash flow) are attached.