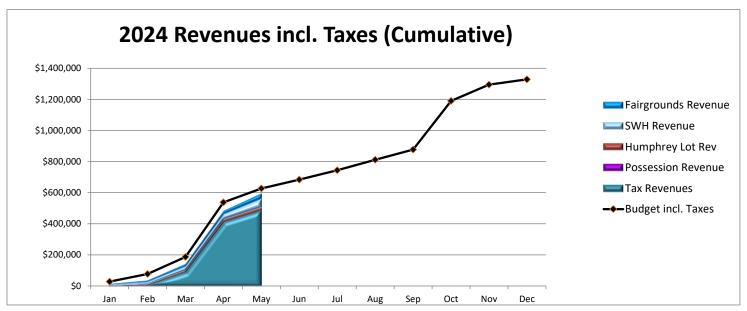

#### Financial Reporting - May 2024

We received approximately \$142k in operating, tax and capital revenue, and incurred approximately \$98k in operating & capital expenses in May 2024. End of month cash balance for May is \$537k in our General Operating Account and \$574k in our Bond Account. The financial documents (revenue and expense charts and cash flow) are attached.