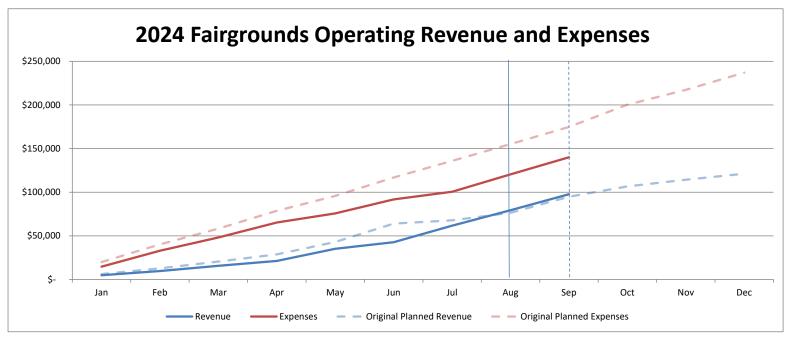

### Financial Reporting - Aug 2024

We received approximately \$64k in operating, tax and capital revenue, and incurred approximately \$161k in operating & capital expenses in August 2024. End of month cash balance for August was \$226k in our General Operating Account and \$577k in our Bond Account. The financial statement and associated analyses (revenue and expense charts and cash flow) are attached.