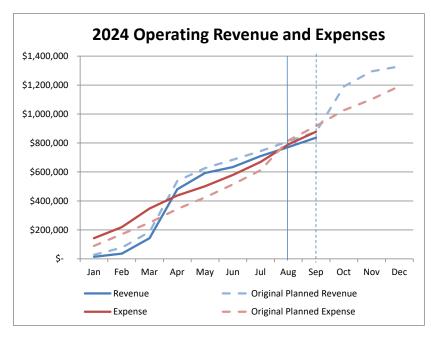

### Financial Reporting - Aug 2024

We received approximately \$64k in operating, tax and capital revenue, and incurred approximately \$161k in operating & capital expenses in August 2024. End of month cash balance for August was \$226k in our General Operating Account and \$577k in our Bond Account. The financial statement and associated analyses (revenue and expense charts and cash flow) are attached.