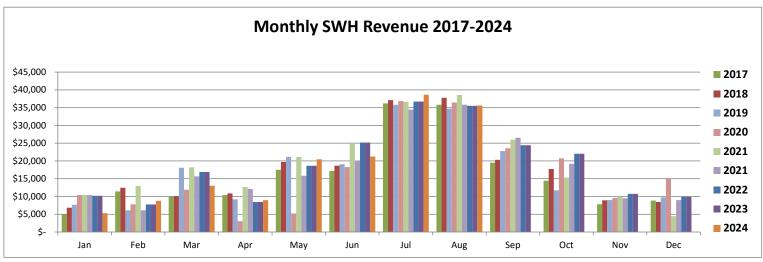

#### **South Whidbey Harbor**

Harbormaster Kathy Myers was absent, so Mozer presented the monthly report. In August there were 259 day stops and 371 overnight stays with the docks filled to capacity on the weekends. Winter moorage starts October 1st and there is still room for vessels 30' LOA or less.