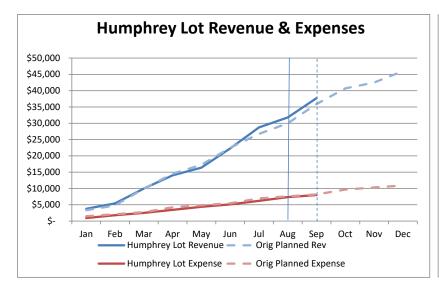

### Financial Reporting - Aug 2024

We received approximately \$64k in operating, tax and capital revenue, and incurred approximately \$161k in operating & capital expenses in August 2024. End of month cash balance for August was \$226k in our General Operating Account and \$577k in our Bond Account. The financial statement and associated analyses (revenue and expense charts and cash flow) are attached.