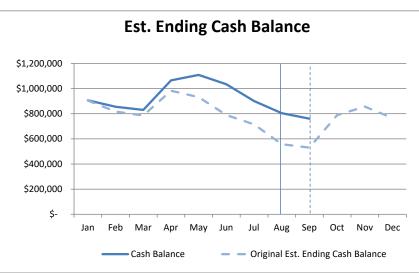

### Financial Reporting - Aug 2024

We received approximately \$64k in operating, tax and capital revenue, and incurred approximately \$161k in operating & capital expenses in August 2024. End of month cash balance for August was \$226k in our General Operating Account and \$577k in our Bond Account. The financial statement and associated analyses (revenue and expense charts and cash flow) are attached.

### PORT OF SOUTH WHIDBEY

August 31, 2024

| Ending General Fund Cash Balance as of 12/31/23 Ending General Fund Investment Balance as of 12/31/23 Ending Bond Fund Cash Balance as of 12/31/23 Ending Bond Fund Investment Balance as of 12/31/23  Balance as of 12/31/23 | 84,037.16<br>397,000.00<br>998.21<br>567,202.20<br><b>1,049,237.57</b> |
|-------------------------------------------------------------------------------------------------------------------------------------------------------------------------------------------------------------------------------|------------------------------------------------------------------------|
| Original Estimated Beginning Cash per 2024 Budget Actual Beginning Cash Balance as of 1/1/24  Difference                                                                                                                      | 1,154,140.00<br>1,049,237.57<br>(104,902.43)                           |
| Original Estimated Ending Cash per 2024 Budget                                                                                                                                                                                | 870,219.00                                                             |
| Ending General Fund Cash Balance as of 8/31/24 Ending General Fund Investment Balance as of 8/31/24 Ending Bond Fund Cash Balance as of 8/31/24 Ending Bond Fund Investment Balance as of 8/31/24 Balance as of 8/31/24       | 38,814.43<br>185,000.00<br>1,435.41<br>576,041.20<br><b>801,291.04</b> |
| General Fund Cash & Investment Total as of 8/31/24<br>Bond Fund Cash & Investment Total as of 8/31/24                                                                                                                         | 223,814.43<br>577,476.61<br>801,291.04                                 |