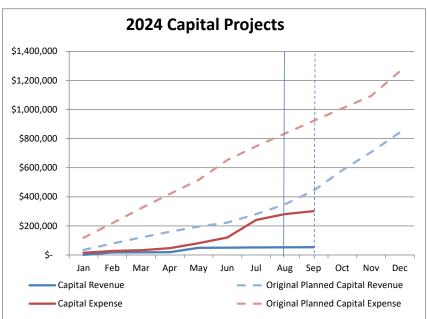

### Financial Reporting - Aug 2024

We received approximately \$64k in operating, tax and capital revenue, and incurred approximately \$161k in operating & capital expenses in August 2024. End of month cash balance for August was \$226k in our General Operating Account and \$577k in our Bond Account. The financial statement and associated analyses (revenue and expense charts and cash flow) are attached.