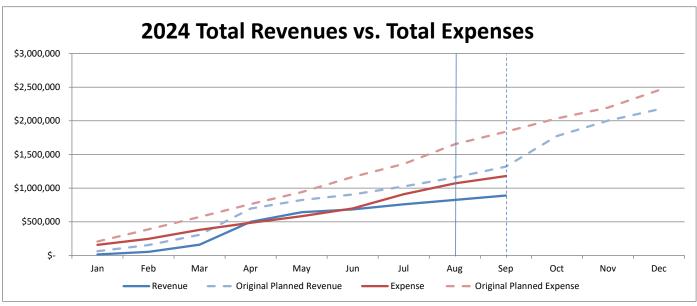

### Financial Reporting - Aug 2024

We received approximately \$64k in operating, tax and capital revenue, and incurred approximately \$161k in operating & capital expenses in August 2024. End of month cash balance for August was \$226k in our General Operating Account and \$577k in our Bond Account. The financial statement and associated analyses (revenue and expense charts and cash flow) are attached.