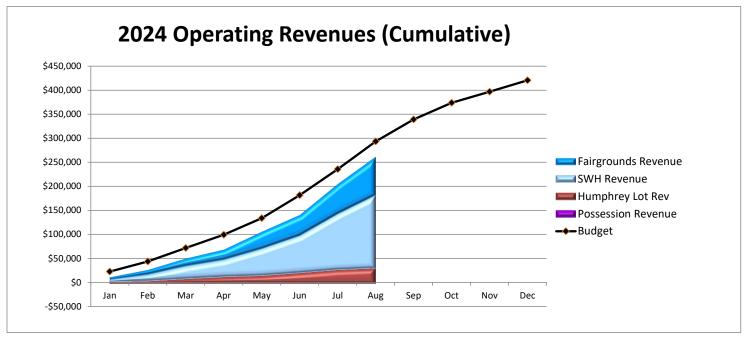

### Financial Reporting - Aug 2024

We received approximately \$64k in operating, tax and capital revenue, and incurred approximately \$161k in operating & capital expenses in August 2024. End of month cash balance for August was \$226k in our General Operating Account and \$577k in our Bond Account. The financial statement and associated analyses (revenue and expense charts and cash flow) are attached.