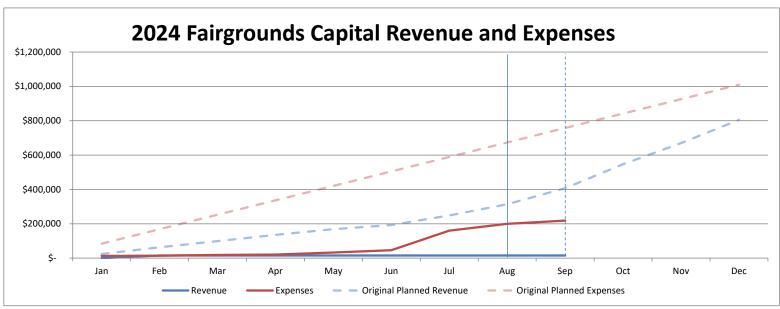

### Financial Reporting - Aug 2024

We received approximately \$64k in operating, tax and capital revenue, and incurred approximately \$161k in operating & capital expenses in August 2024. End of month cash balance for August was \$226k in our General Operating Account and \$577k in our Bond Account. The financial statement and associated analyses (revenue and expense charts and cash flow) are attached.