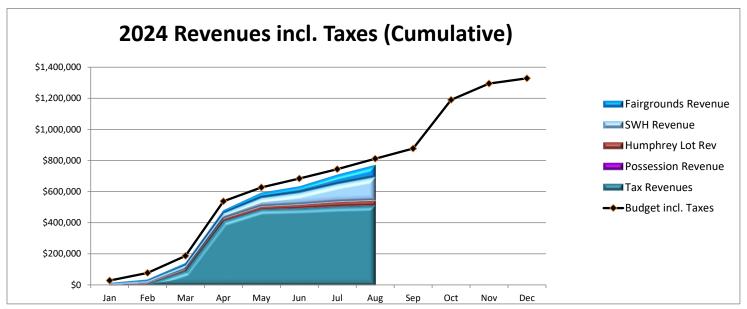

### Financial Reporting - Aug 2024

We received approximately \$64k in operating, tax and capital revenue, and incurred approximately \$161k in operating & capital expenses in August 2024. End of month cash balance for August was \$226k in our General Operating Account and \$577k in our Bond Account. The financial statement and associated analyses (revenue and expense charts and cash flow) are attached.