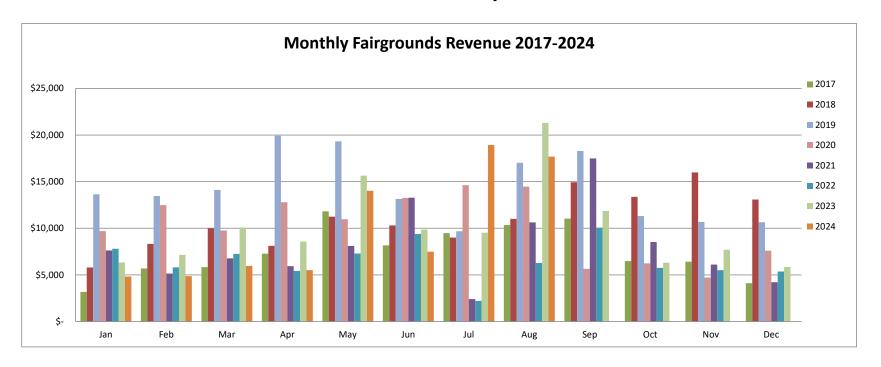

035  | \$<br>5,233  | \$<br>18,247 | \$<br>36,829 | \$ : | 36,443 | \$ 2 | 23,577 | \$<br>20,722 | \$<br>9,584  | \$<br>14,955 | \$<br>198,719 |
| 2021        | \$<br>10,427 | \$<br>13,000 | \$<br>18,195 | \$<br>12,665 | \$<br>21,138 | \$<br>24,801 | \$<br>36,632 | \$   | 38,553 | \$ 2 | 25,997 | \$<br>15,327 | \$<br>10,029 | \$<br>4,463  | \$<br>231,227 |
| 2022        | \$<br>10,395 | \$<br>6,102  | \$<br>15,655 | \$<br>12,084 | \$<br>15,838 | \$<br>20,120 | \$<br>34,452 | \$   | 35,804 | \$ 2 | 26,525 | \$<br>19,170 | \$<br>9,475  | \$<br>8,979  | \$<br>214,599 |
| 2023        | \$<br>10,198 | \$<br>7,771  | \$<br>16,897 | \$<br>8,451  | \$<br>18,626 | \$<br>25,163 | \$<br>36,697 | \$   | 35,503 | \$ 2 | 24,426 | \$<br>22,008 | \$<br>10,720 | \$<br>9,925  | \$<br>226,385 |















| Fairgrounds | Re | venue b    | y N | lonth      |              |              |              |              |              |              |              |              |              |              |               |
|-------------|----|------------|-----|------------|--------------|--------------|--------------|--------------|--------------|--------------|--------------|--------------|--------------|--------------|---------------|
|             |    | <u>Jan</u> |     | <u>Feb</u> | Mar          | <u>Apr</u>   | May          | <u>Jun</u>   | <u>Jul</u>   | <u>Aug</u>   | Sep          | Oct          | Nov          | Dec          | Total         |
| 2024        | \$ | 4,831      | \$  | 4,868      | \$<br>5,963  | \$<br>5,509  | \$<br>14,028 | \$<br>7,487  | \$<br>18,921 | \$<br>17,682