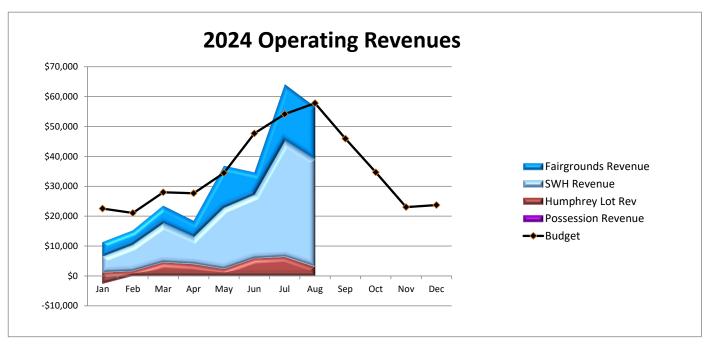

### Financial Reporting - Aug 2024

We received approximately \$64k in operating, tax and capital revenue, and incurred approximately \$161k in operating & capital expenses in August 2024. End of month cash balance for August was \$226k in our General Operating Account and \$577k in our Bond Account. The financial statement and associated analyses (revenue and expense charts and cash flow) are attached.