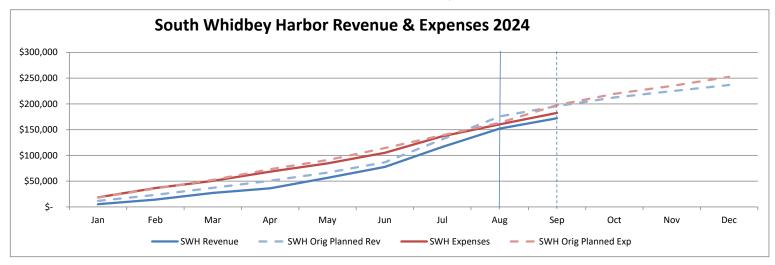

### Financial Reporting - Aug 2024

We received approximately \$64k in operating, tax and capital revenue, and incurred approximately \$161k in operating & capital expenses in August 2024. End of month cash balance for August was \$226k in our General Operating Account and \$577k in our Bond Account. The financial statement and associated analyses (revenue and expense charts and cash flow) are attached.